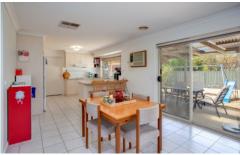

- \* Three large bedrooms with built in robes. Master with ensuite and walk in robe
- \*Large lounge room with plenty of natural sunlight
- \* Spacious kitchen with wall oven and ample cupboard and bench space
- \* Ducted heating and cooling for year-round comfort
- \* Under cover pergola area, perfect for entertaining
- \* 658m² approx block with access into the backyard