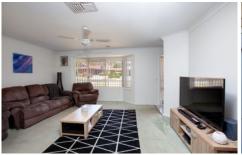

- \* Three large bedrooms with built in robes. Master with ensuite and walk in robe
- \*Large lounge room with plenty of natural sunlight
- \* Spacious kitchen with wall oven and ample cupboard and bench space
- \* Ducted heating and cooling for year-round comfort
- \* Under cover pergola area, perfect for entertaining
- \* 658m² approx block with access into the backyard