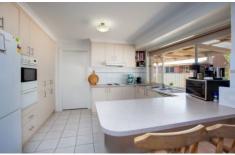

- \* Three large bedrooms with built in robes. Master with ensuite and walk in robe
- \*Large lounge room with plenty of natural sunlight
- \* Spacious kitchen with wall oven and ample cupboard and bench space
- \* Ducted heating and cooling for year-round comfort
- \* Under cover pergola area, perfect for entertaining
- \* 658m² approx block with access into the backyard