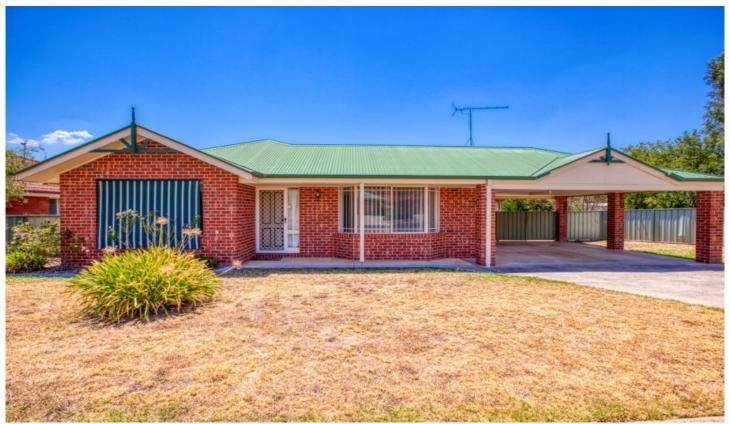

## 50 Kingfisher Drive Wodonga VIC

Positioned in the popular West Wodonga is this neat and tidy brick property that would make the perfect first home, downsizer or investment. Close to schools, shops, sporting facilities and so much more! Currently leased for \$325 per week on a month to month agreement.

- \* Three large bedrooms with built in robes. Master with ensuite and walk in robe
- \*Large lounge room with plenty of natural sunlight
- \* Spacious kitchen with wall oven and ample cupboard and bench space
- \* Ducted heating and cooling for year-round comfort
- \* Under cover pergola area, perfect for entertaining
- \* 658m² approx block with access into the backyard

3 📮 2 🔓 2 😭

**Price** : \$ 312,000 **Land Size** : 658 sqm

View : https://www.wodongarealestate.com.au/sale

/vic/north-eastern/wodonga/residential/hous

e/5837611

Tom Sanderson 0260 561 888