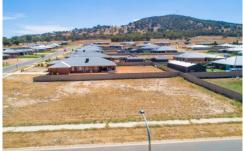

## 248/98 Whitehall Avenue Springdale Heights NSW

The very last block of land from the very popular Stage 2 Release at Ettamogah Rise.

A corner block with approximately 1504m² of land to spread out on and build your dream home!!

Gorgeous views of the picturesque hills and surrounded by quality built homes, this is the perfect opportunity to secure

Price : \$ 168,000 Land Size : 1504 sqm

View : https://www.wodongarealestate.com.au/sale