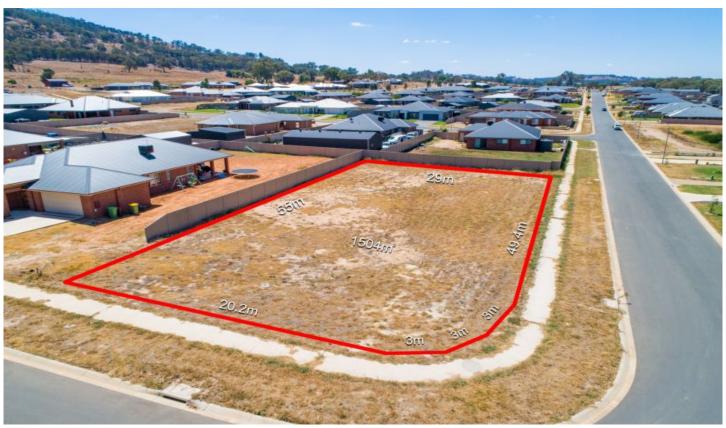

## 248/98 Whitehall Avenue Springdale Heights NSW

The very last block of land from the very popular Stage 2 Release at Ettamogah Rise.

A corner block with approximately 1504m² of land to spread out on and build your dream home!!

Gorgeous views of the picturesque hills and surrounded by quality built homes, this is the perfect opportunity to secure

Price : \$ 168,000 Land Size : 1504 sqm

View : https://www.wodongarealestate.com.au/sale