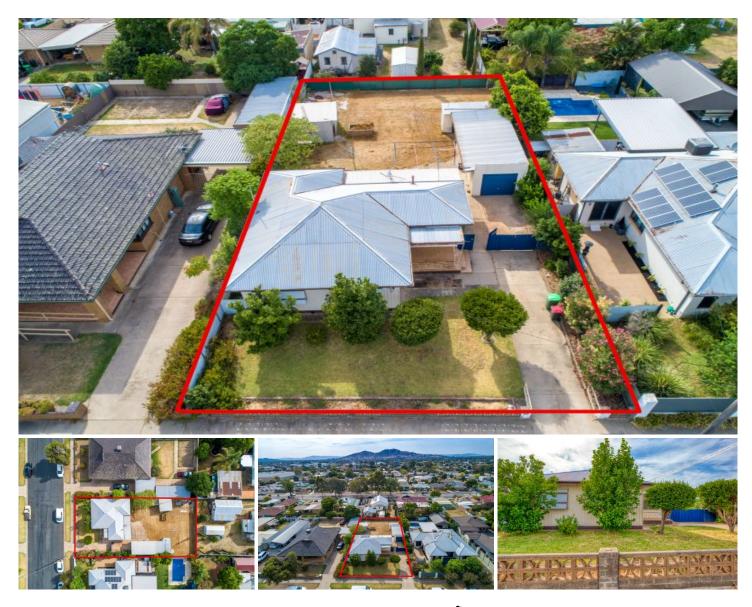

## 18 Mulqueeney Street Wodonga VIC

In a prime position this two bedroom bungalow is only one street from Wodonga Plaza's shopping district and 300 metres to the town centre.

Set out on an approx. 828.9m<sup>2</sup> block, 20.6m frontage and 40.2m long.

Renovate this once charming home or knock it down and build your dream home or build townhouses to add to your investment portfolio (STCA).

Call to book your inspection today.

## 2 🎮 1 🚔 1 🚘

| Price     | : \$ 237,000 |
|-----------|--------------|
| Land Size | : 828 sqm    |

: https://www.wodongarealestate.com.au/sale

/vic/north-eastern/wodonga/residential/hous e/5837710

View