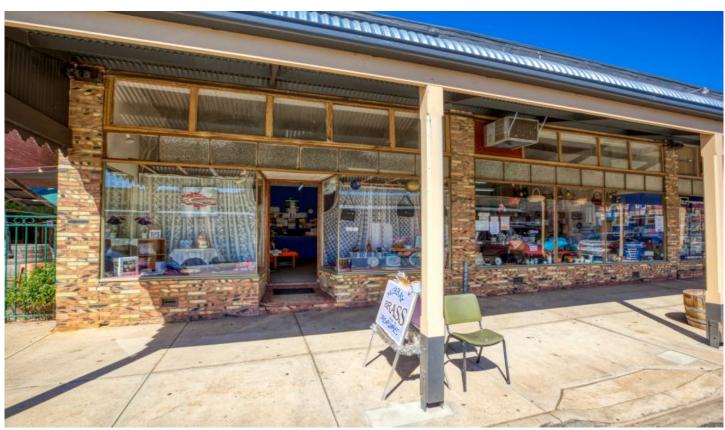

## 96 Main Street Rutherglen VIC

With an approximate 10m frontage this property has loads of potential. Situated conveniently in the centre of Rutherglen's main street this property would suit a broad range of businesses.

The back yard is large and capable of accommodating many vehicles.

Floor size 115m<sup>2</sup> (approx) Land size 413m<sup>2</sup> (approx.) Zoned Commercial 1 Price : \$ 125,762 Building Size : 115 sqm Land Size : 413 sqm