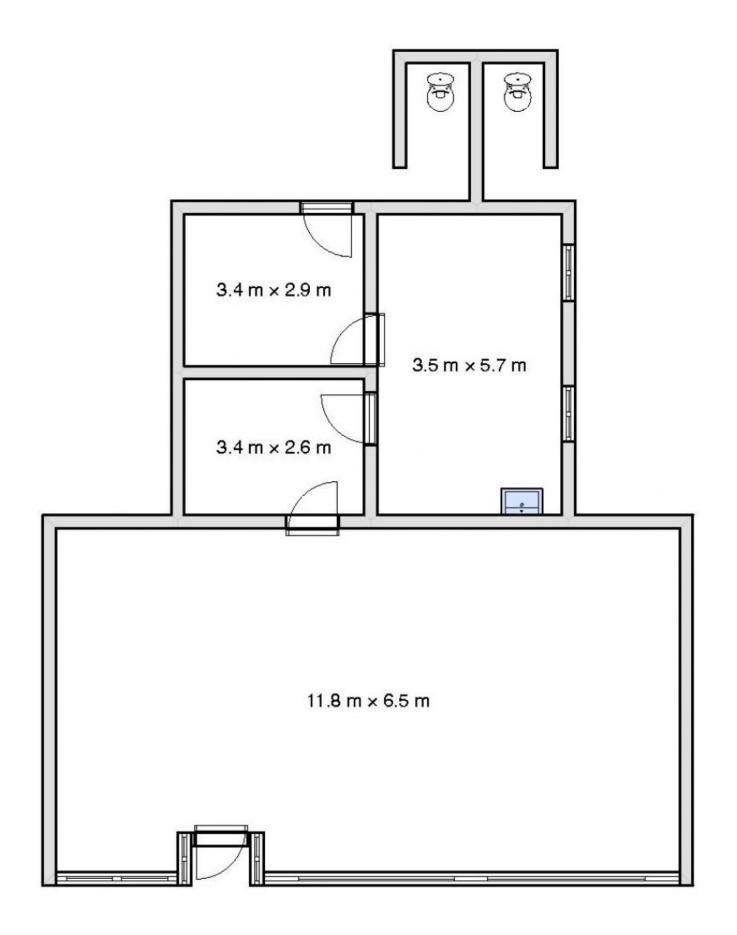

## 96 Main Street Rutherglen VIC

With an approximate 10m frontage this property has loads of potential. Situated conveniently in the centre of Rutherglen's main street this property would suit a broad range of businesses.

The back yard is large and capable of accommodating many vehicles.

Floor size 115m<sup>2</sup> (approx) Land size 413m<sup>2</sup> (approx.) Zoned Commercial 1 Price : \$ 125,762 Building Size : 115 sqm Land Size : 413 sqm