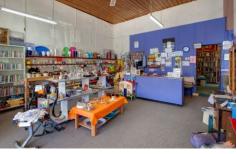

## 96 Main Street Rutherglen VIC

With an approximate 10m frontage this property has loads of potential. Situated conveniently in the centre of Rutherglen's main street this property would suit a broad range of businesses.

The back yard is large and capable of accommodating many vehicles.

Floor size 115m<sup>2</sup> (approx) Land size 413m<sup>2</sup> (approx.) Zoned Commercial 1 Price : \$ 125,762 Building Size : 115 sqm Land Size : 413 sqm