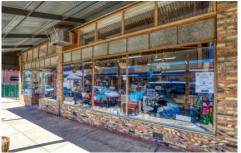

## 96 Main Street Rutherglen VIC

With an approximate 10m frontage this property has loads of potential. Situated conveniently in the centre of Rutherglen's main street this property would suit a broad range of businesses.

The back yard is large and capable of accommodating many vehicles.

Floor size 115m<sup>2</sup> (approx) Land size 413m<sup>2</sup> (approx.) Zoned Commercial 1 Price : \$ 125,762 Building Size : 115 sqm Land Size : 413 sqm