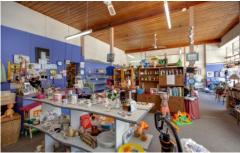

## 96 Main Street Rutherglen VIC

With an approximate 10m frontage this property has loads of potential. Situated conveniently in the centre of Rutherglen's main street this property would suit a broad range of businesses.

The back yard is large and capable of accommodating many vehicles.

Floor size 115m<sup>2</sup> (approx) Land size 413m<sup>2</sup> (approx.) Zoned Commercial 1 Price : \$ 125,762 Building Size : 115 sqm Land Size : 413 sqm