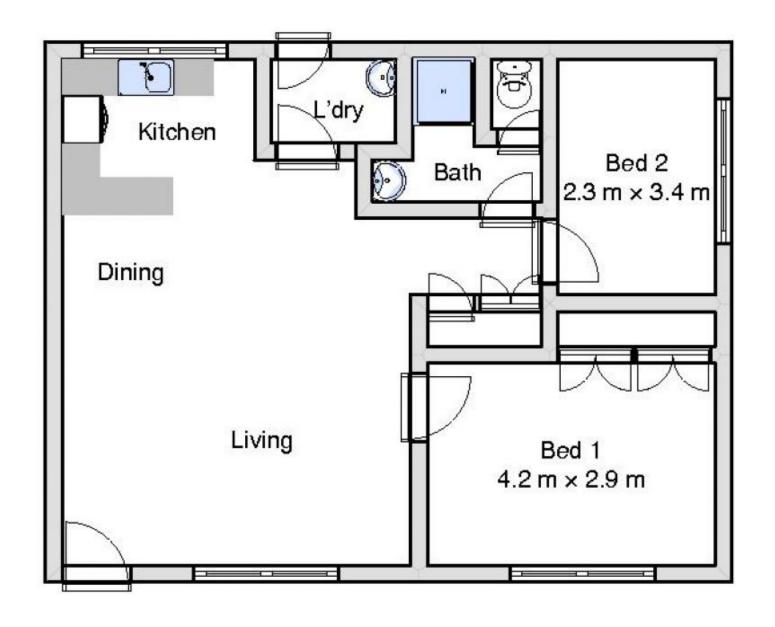

## 6/4 Weramu Street Tallangatta VIC

A solid, neat and well maintained unit, in a complex of 6 close to the local High school, Golf Course and showgrounds, and only a 30 minute commute to Wodonga. A short walk to Lake Hume, the centre of Tallangatta and all local amenities, including the local hospital with elderly facilities attached.

Open plan layout with updated modern neutral tiles in kitchen and main thoroughfare areas, and carpet in bedrooms and main living area.

Offering two bedrooms, the main with built-in robes, and a split system in the main living area providing instant heating and cooling for year round comfort.

Kitchen with pantry, electric appliances and LG Dishwasher.

Allocated single carport located at the rear of the complex for car parking.

This unit is ideally situated close to everything and with a

2 🕒 1 🔓 1 🖨