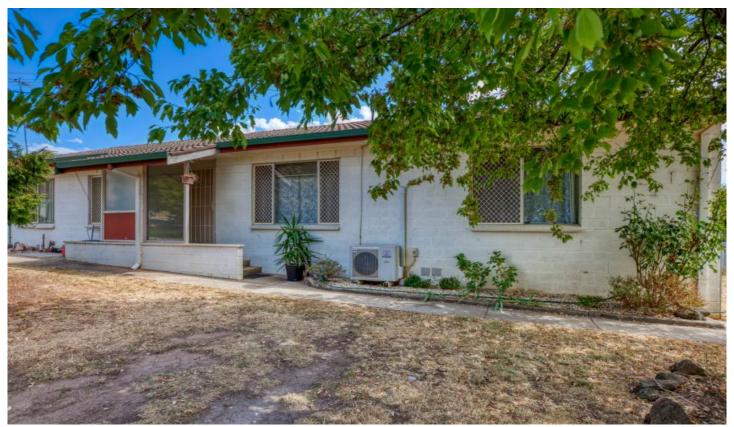

## 6/4 Weramu Street Tallangatta VIC

A solid, neat and well maintained unit, in a complex of 6 close to the local High school, Golf Course and showgrounds, and only a 30 minute commute to Wodonga. A short walk to Lake Hume, the centre of Tallangatta and all local amenities, including the local hospital with elderly facilities attached.

Kitchen with pantry, electric appliances and LG Dishwasher.

Allocated single carport located at the rear of the complex for car parking.

This unit is ideally situated close to everything and with a

2 🕒 1 🔓 1 🖨

Price : \$ 150,000 Land Size : 158 sqm

View: https://www.wodongarealestate.com.au/sale

/vic/north-eastern/tallangatta/residential/unit/

5837718

Silviya Saric 0260 561 888

6/4 Weramu St, Tallangatta