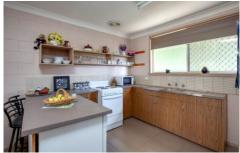

Kitchen with pantry, electric appliances and LG Dishwasher.

Allocated single carport located at the rear of the complex for car parking.

This unit is ideally situated close to everything and with a

2 🕒 1 🔓 1 🖨