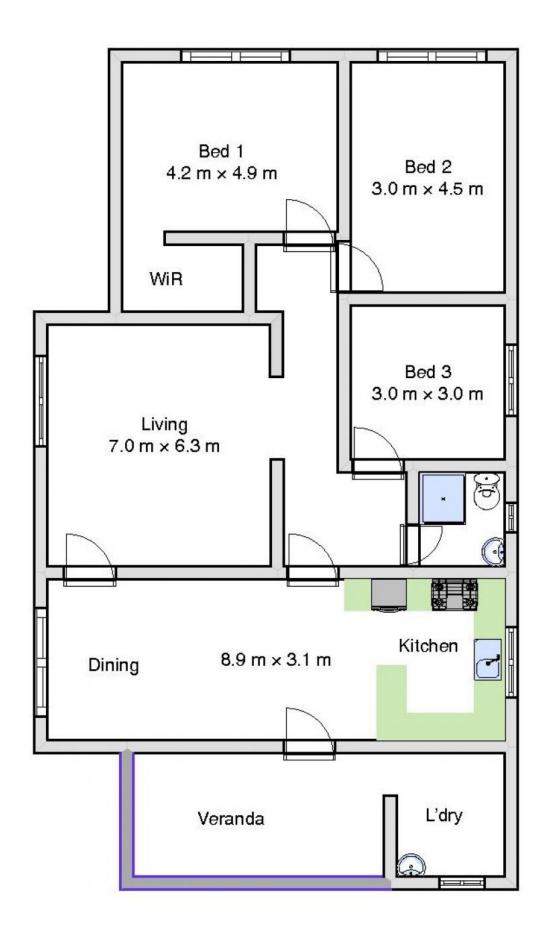

## 161 Deep Creek Road Chiltern VIC

A beautiful lifestyle setting with unlimited potential this affordable property requires a purchaser to do the hard work and add polish.

The many features include-

Large lounge with wood heater, split system and in wall air conditioner

Laminate electric kitchen with dishwasher, meals area with open fire place

Bathroom with shower only & toilet

Three bedrooms with ceiling fans, two with robes

Outside comprises a five car carport and three separate paddocks