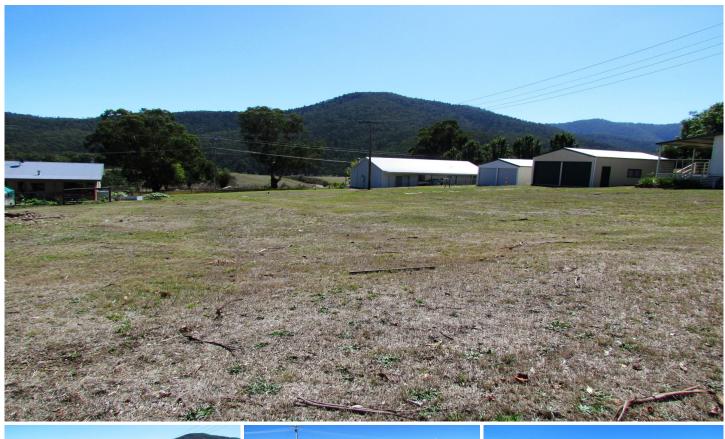

## 17 Tokes Crescent Dartmouth VIC

One of a diminishing number of available residential blocks in this popular township just an hour and quarter from Wodonga on good sealed road. Situated on approx. 642m² allotment.

Water, sewerage, power and phone. Great mobile phone coverage from new tower.

Walk to and from the local pub.

Build to encapsulate the views of the surrounding hills.

Enjoy the casual lifestyle of a friendly fishing village close to Lake Dartmouth.

**Price** : \$ 25,000 **Land Size** : 642 sqm

**View**: https://www.wodongarealestate.com.au/sale

/vic/north-eastern/dartmouth/residential/land

/5837751

Mark Rosevear 0260 561 888