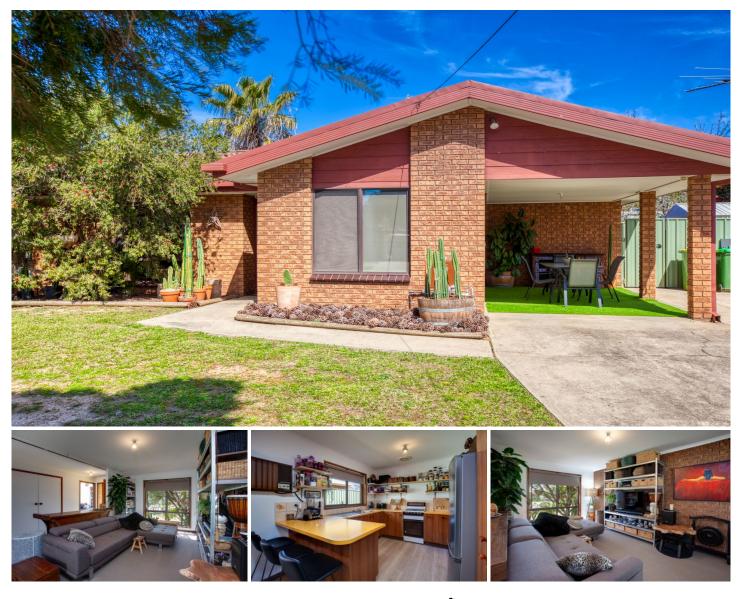

## 2/21 Emerald Avenue Wodonga VIC

Conveniently located close to Birallee Shopping Centre, Schools, Sports Stadium and Aquatic Centre this brick unit is positioned off the thoroughfare of the main street in a quiet court location.

Featuring two bedrooms both with built in wardrobes, a renovated bathroom with a bath and a shower, as well as a separate toilet.

The kitchen has ample cupboards and shelves, a pantry, gas cooktop and oven in a functional easy layout.

Three double linen cupboards give plenty of storage solutions.

Carpets in both living areas and walkways have all recently been recovered.

Separate laundry has access to the rear yard and carport. The entire unit has been painted less than a year ago.

Gas wall furnace and air conditioning wall unit ensures comfort all year round.