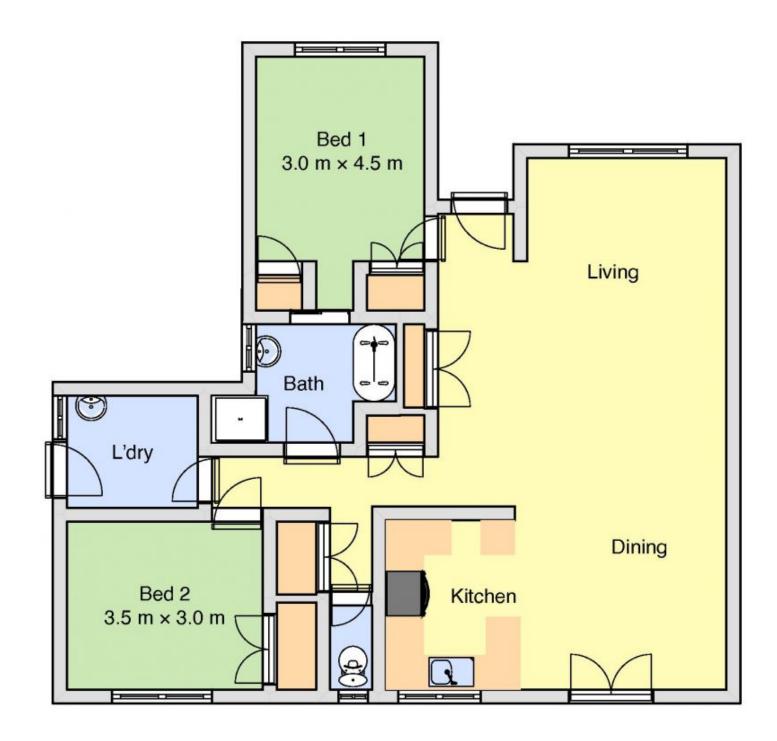

Featuring two bedrooms both with built in wardrobes, a renovated bathroom with a bath and a shower, as well as a separate toilet.

The kitchen has ample cupboards and shelves, a pantry, gas cooktop and oven in a functional easy layout.

Three double linen cupboards give plenty of storage solutions.

Carpets in both living areas and walkways have all recently been recovered.

Separate laundry has access to the rear yard and carport. The entire unit has been painted less than a year ago.