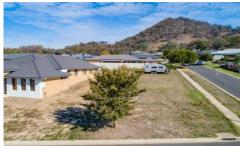

## 35 Brewer Drive Wodonga VIC

35 Brewer Drive is an excellent 751m² building allotment, offering great northerly and easterly aspects and some very inviting views, situated in the ever popular Western Park Estate.

The lot offers existing fencing to the Western boundary and is located minutes from Wodonga's CBD.

With walking, hiking and riding facilities in nearby Hunchback Hill Nature Reserve, and the Wodonga Golf Course also close by, there is plenty to love about this location.