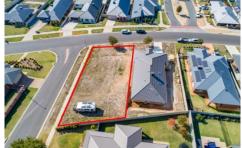

## 35 Brewer Drive Wodonga VIC

35 Brewer Drive is an excellent 751m² building allotment, offering great northerly and easterly aspects and some very inviting views, situated in the ever popular Western Park Estate.

Surrounded by many prestigious homes already in the area, your only next step is to pick your desired builder.

If you are looking for an excellent building allotment,

**Price** : \$ 135,000 **Land Size** : 751 sqm