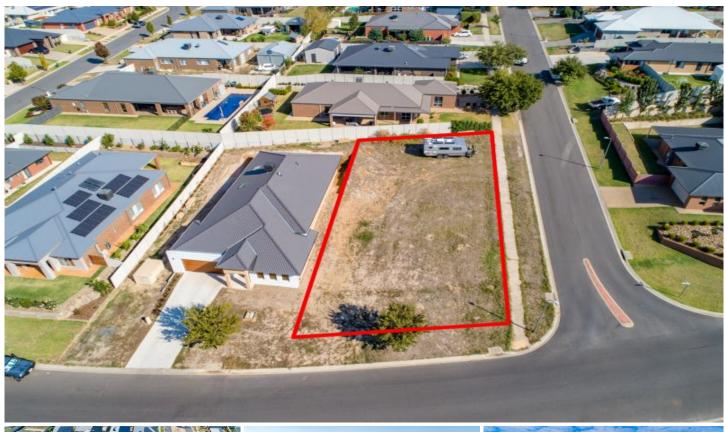

## 35 Brewer Drive Wodonga VIC

35 Brewer Drive is an excellent 751m² building allotment, offering great northerly and easterly aspects and some very inviting views, situated in the ever popular Western Park Estate.

The lot offers existing fencing to the Western boundary and is located minutes from Wodonga's CBD.

With walking, hiking and riding facilities in nearby Hunchback Hill Nature Reserve, and the Wodonga Golf Course also close by, there is plenty to love about this location.

Surrounded by many prestigious homes already in the area, your only next step is to pick your desired builder.

If you are looking for an excellent building allotment,

**Price** : \$ 135,000 **Land Size** : 751 sqm