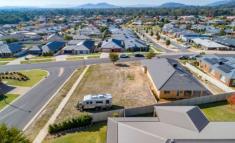

## 35 Brewer Drive Wodonga VIC

35 Brewer Drive is an excellent 751m² building allotment, offering great northerly and easterly aspects and some very inviting views, situated in the ever popular Western Park Estate.

The lot offers existing fencing to the Western boundary and is located minutes from Wodonga's CBD.

With walking, hiking and riding facilities in nearby Hunchback Hill Nature Reserve, and the Wodonga Golf Course also close by, there is plenty to love about this location.