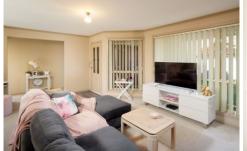

The central kitchen offers plenty of bench & cupboard space, with good size dining area and lounge room. New flooring in kitchen/dining and living areas.

Providing a generous amount of space, this lovely home is complete with ducted evaporative cooling & gas wall furnace for heating, whilst both bedrooms offer built in wardrobes.