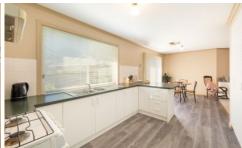

The central kitchen offers plenty of bench & cupboard space, with good size dining area and lounge room. New flooring in kitchen/dining and living areas.

Providing a generous amount of space, this lovely home is complete with ducted evaporative cooling & gas wall furnace for heating, whilst both bedrooms offer built in wardrobes.