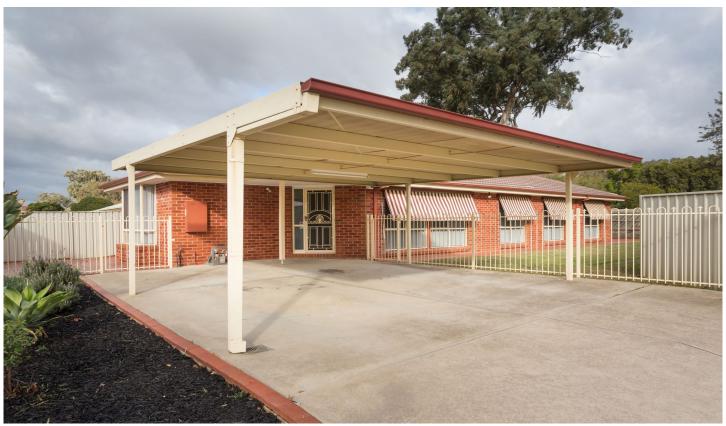

## **6 Templeton Place Wodonga VIC**

Glistening with new paint and carpet throughout this perfectly presented home is ideal for first home buyers, investors, downsizers or those wanting a low maintenance lifestyle.

Cosy paved alfresco area

Private & secure 466m² allotment

For investors expected rental return of \$280-300 per week Quiet court location close to schools, shops, transport, leisure centre and more

3 🕮 1 🔓 2 🖨

Price : \$ 263,000 Land Size : 466 sqm

**View**: https://www.wodongarealestate.com.au/sale

/vic/north-eastern/wodonga/residential/hous

e/5837767

**Clinton Harvey** 0260 561 888