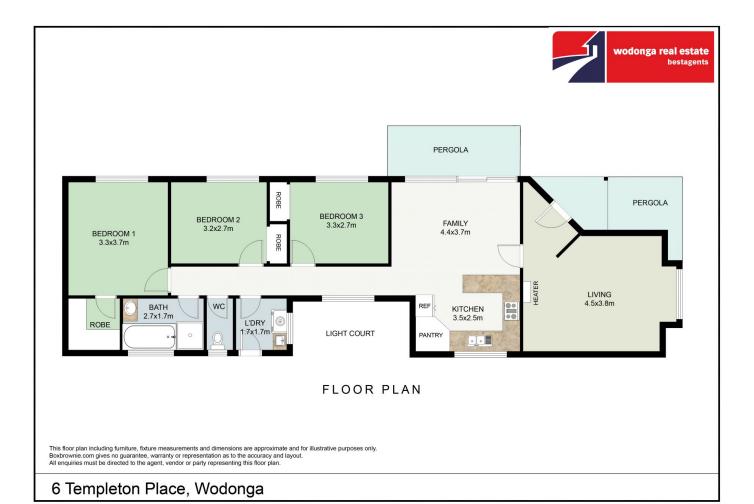

## **6 Templeton Place Wodonga VIC**

Glistening with new paint and carpet throughout this perfectly presented home is ideal for first home buyers, investors, downsizers or those wanting a low maintenance lifestyle.

The many quality features include-

Spacious lounge and separate kitchen/dining area

Comforts of gas wall furnace and ducted evaporative cooling throughout

Main bedroom with walk in robe, built in robes to bedrooms 2 & 3

Cosy paved alfresco area

Private & secure 466m² allotment

For investors expected rental return of \$280-300 per week Quiet court location close to schools, shops, transport, leisure centre and more

3 🕮 1 🔓 2 🖨