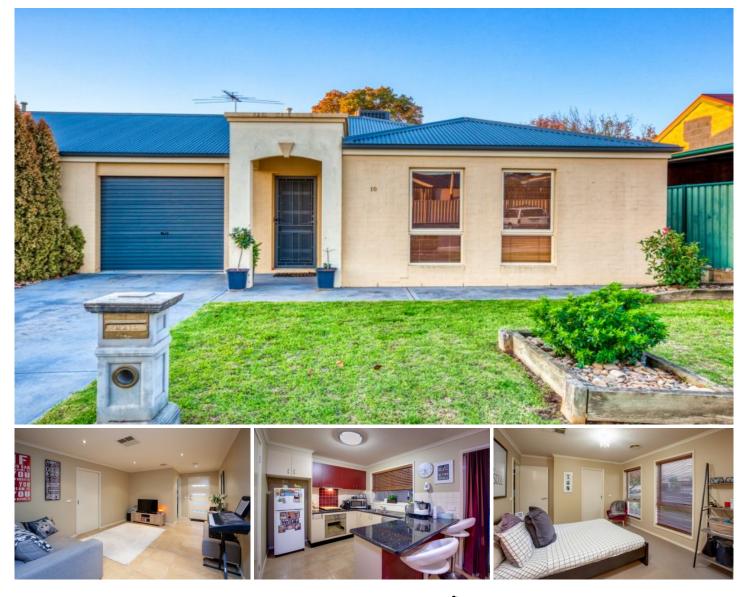

## **10 Butterworth Place Wodonga VIC**

Displaying an upmarket fashionable style this beautifully presented home has been built to/and is ready to enjoy. The many quality features include-

Spacious open plan living that spills effortlessly outside to entertain

Main bedroom with two way/semi en-suite bathroom

Comforts of gas ducted heating and evaporative cooling Single garage with internal access

Private, secure and low maintenance 417m<sup>2</sup> allotment

Currently let at \$310 per week to an excellent tenant or can be purchased with vacant possession

Quiet no through street within easy access to riches of every convenience

## 3 🎮 1 🚔 1 🚘

| Price     | :\$272,000 |
|-----------|------------|
| Land Size | : 417 sam  |

- View
  - : https://www.wodongarealestate.com.au/sale /vic/north-eastern/wodonga/residential/hous e/5837772