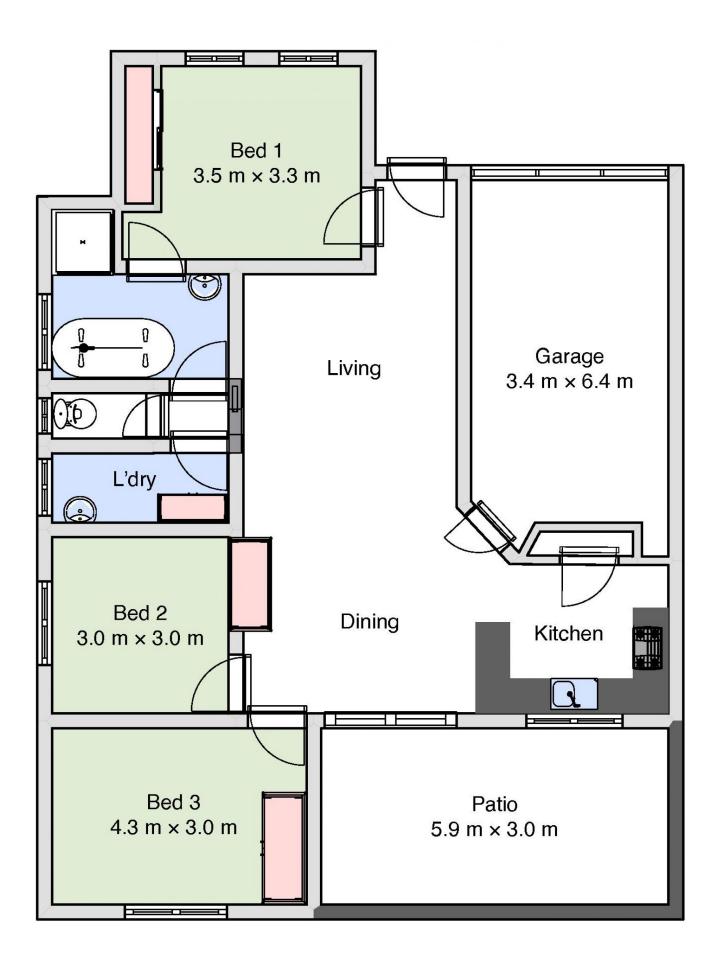

## **10 Butterworth Place Wodonga VIC**

Displaying an upmarket fashionable style this beautifully presented home has been built to/and is ready to enjoy. The many quality features include-

Spacious open plan living that spills effortlessly outside to entertain

Main bedroom with two way/semi en-suite bathroom

Comforts of gas ducted heating and evaporative cooling Single garage with internal access

Private, secure and low maintenance 417m<sup>2</sup> allotment

Currently let at \$310 per week to an excellent tenant or can be purchased with vacant possession

## 3 🎮 1 🚔 1 🚘

| Price     | :\$272,000 |
|-----------|------------|
| Land Size | : 417 sam  |

- View
  - : https://www.wodongarealestate.com.au/sale /vic/north-eastern/wodonga/residential/hous e/5837772