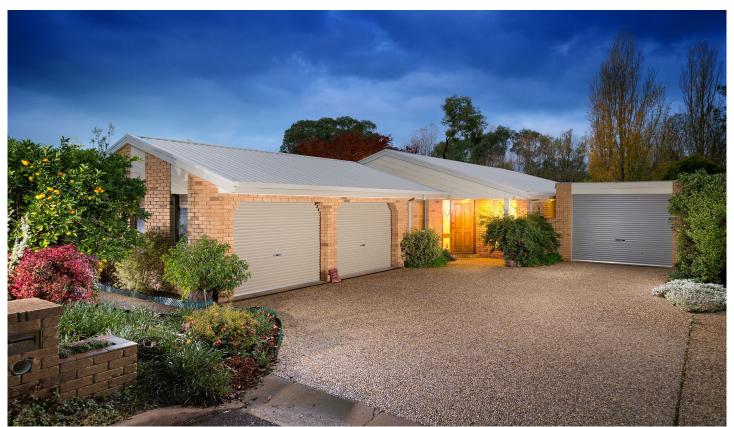

## 1 Adams Court Wodonga VIC

Positioned in the wonderful 'Western Park' estate this immaculate Alatalo built home oozes class and character. Sitting on approximately 990m2 and backing onto a creek reserve with direct access to the Wodonga Golf Course this is one off type of property.

- \* Three bedrooms with built in robes. Master with ensuite and access to garden via sliding door
- \* Open plan living with amazing views of greenery
- \* Timber kitchen with gas cooking, dishwasher and ample cupboard and bench space
- \* Main bathroom with spa bath
- \* Gas heating and ducted cooling for year-round comfort
- \* Beautiful established gardens
- \* Outdoor pergola, perfect for entertaining
- \* Oversized double garage with roof storage plus enclosed carport for caravan or boat