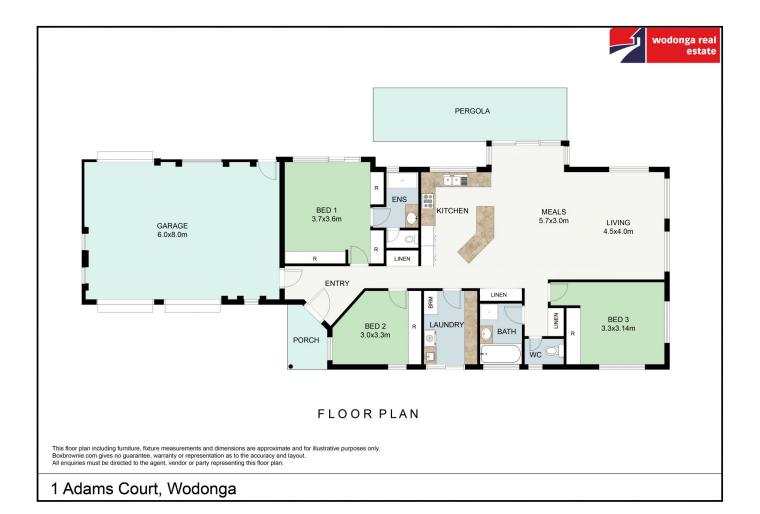

## 1 Adams Court Wodonga VIC

Positioned in the wonderful 'Western Park' estate this immaculate Alatalo built home oozes class and character. Sitting on approximately 990m2 and backing onto a creek reserve with direct access to the Wodonga Golf Course this is one off type of property.

- \* Three bedrooms with built in robes. Master with ensuite and access to garden via sliding door
- \* Open plan living with amazing views of greenery
- \* Timber kitchen with gas cooking, dishwasher and ample cupboard and bench space
- \* Main bathroom with spa bath
- \* Gas heating and ducted cooling for year-round comfort
- \* Beautiful established gardens
- \* Outdoor pergola, perfect for entertaining
- \* Oversized double garage with roof storage plus enclosed carport for caravan or boat