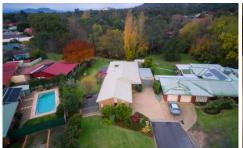

## 1 Adams Court Wodonga VIC

Positioned in the wonderful 'Western Park' estate this immaculate Alatalo built home oozes class and character. Sitting on approximately 990m2 and backing onto a creek reserve with direct access to the Wodonga Golf Course this is one off type of property.

- \* Three bedrooms with built in robes. Master with ensuite and access to garden via sliding door
- \* Open plan living with amazing views of greenery
- \* Timber kitchen with gas cooking, dishwasher and ample cupboard and bench space
- \* Main bathroom with spa bath
- \* Gas heating and ducted cooling for year-round comfort
- \* Beautiful established gardens
- \* Outdoor pergola, perfect for entertaining
- \* Oversized double garage with roof storage plus enclosed carport for caravan or boat