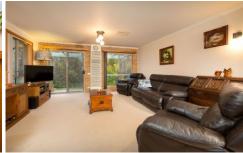

- \* Three bedrooms with built in robes. Master with ensuite and access to garden via sliding door
- \* Open plan living with amazing views of greenery
- \* Timber kitchen with gas cooking, dishwasher and ample cupboard and bench space
- \* Main bathroom with spa bath
- \* Gas heating and ducted cooling for year-round comfort
- \* Beautiful established gardens
- \* Outdoor pergola, perfect for entertaining
- \* Oversized double garage with roof storage plus enclosed carport for caravan or boat