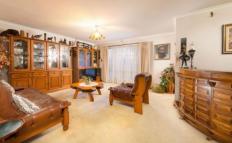

- \* Three bedrooms in total, two with built-in robes and the generous sized master bedroom with walk-in robe and spacious double vanity ensuite.
- \* Blackwood timber kitchen with pantry, dishwasher, electric cooktop and wall oven.
- \* Main dining and grand lounge with built in cabinetry as well as a corner bar.
- \* Bathroom with shower as well as a spa bath, to indulge in for a little luxury soak.
- \* Outdoors a massive under cover pergola with two ceiling fans for outdoor entertaining and protection from the summer afternoon sun