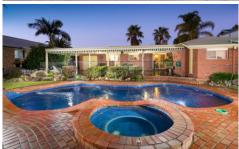

- \* Three bedrooms in total, two with built-in robes and the generous sized master bedroom with walk-in robe and spacious double vanity ensuite.
- \* Blackwood timber kitchen with pantry, dishwasher, electric cooktop and wall oven.
- \* Main dining and grand lounge with built in cabinetry as well as a corner bar.
- \* Bathroom with shower as well as a spa bath, to indulge in for a little luxury soak.
- \* Outdoors a massive under cover pergola with two ceiling fans for outdoor entertaining and protection from the summer afternoon sun