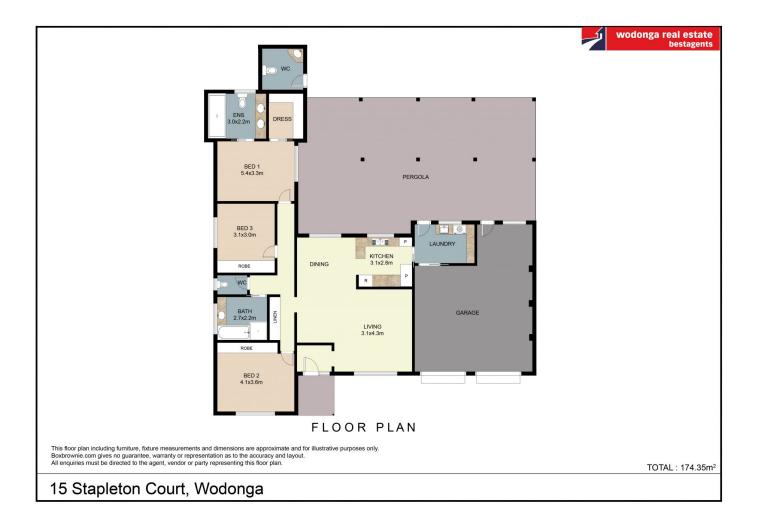

## 15 Stapleton Court Wodonga VIC

Situated in a quiet court location in the always popular Willow Rise, this sturdy and strong home built by local builder Ivor Waite has been a well loved family home for over 30 years.

- \* Three bedrooms in total, two with built-in robes and the generous sized master bedroom with walk-in robe and spacious double vanity ensuite.
- \* Blackwood timber kitchen with pantry, dishwasher, electric cooktop and wall oven.
- \* Main dining and grand lounge with built in cabinetry as well as a corner bar.
- \* Bathroom with shower as well as a spa bath, to indulge in for a little luxury soak.
- \* Outdoors a massive under cover pergola with two ceiling fans for outdoor entertaining and protection from the summer afternoon sun