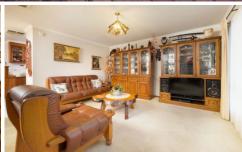

- \* Three bedrooms in total, two with built-in robes and the generous sized master bedroom with walk-in robe and spacious double vanity ensuite.
- \* Blackwood timber kitchen with pantry, dishwasher, electric cooktop and wall oven.
- \* Main dining and grand lounge with built in cabinetry as well as a corner bar.
- \* Bathroom with shower as well as a spa bath, to indulge in for a little luxury soak.
- \* Outdoors a massive under cover pergola with two ceiling fans for outdoor entertaining and protection from the summer afternoon sun