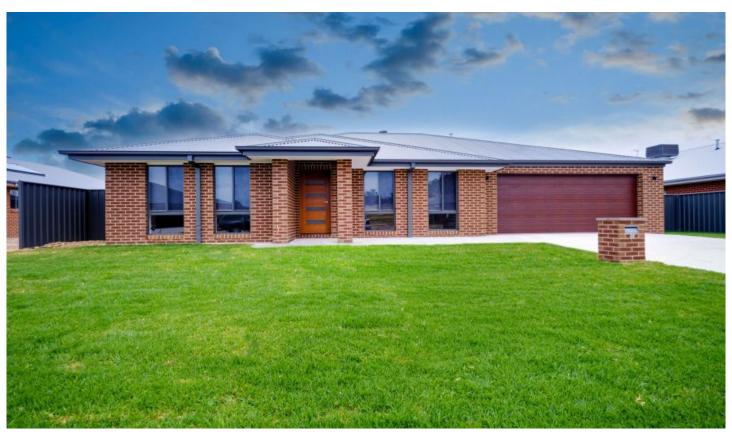

## 6 Woodbridge Street Killara VIC

Why build when you could move into this amazing new home in Riverside Estate? Currently under construction is this quality home is set on approx. 603m² and has it all, built to accommodate families or retirees who don't want to compromise on space.

Open plan kitchen with freestanding 900m cooktop and oven, family and meals area with a large walk in pantry and a separate living zone at the front of the home. Ample storage space in the laundry and extra storage in the hall. Double lock up garage and side gate access for the boat or caravan.

Close to picturesque walking tracks and the Kiewa River Don't delay come and see why so many people are calling

4 🕮 2 📛 2 🖨

**Price** : \$ 451,819 **Land Size** : 603 sqm

**View**: https://www.wodongarealestate.com.au/sale /vic/north-eastern/killara/residential/house/5