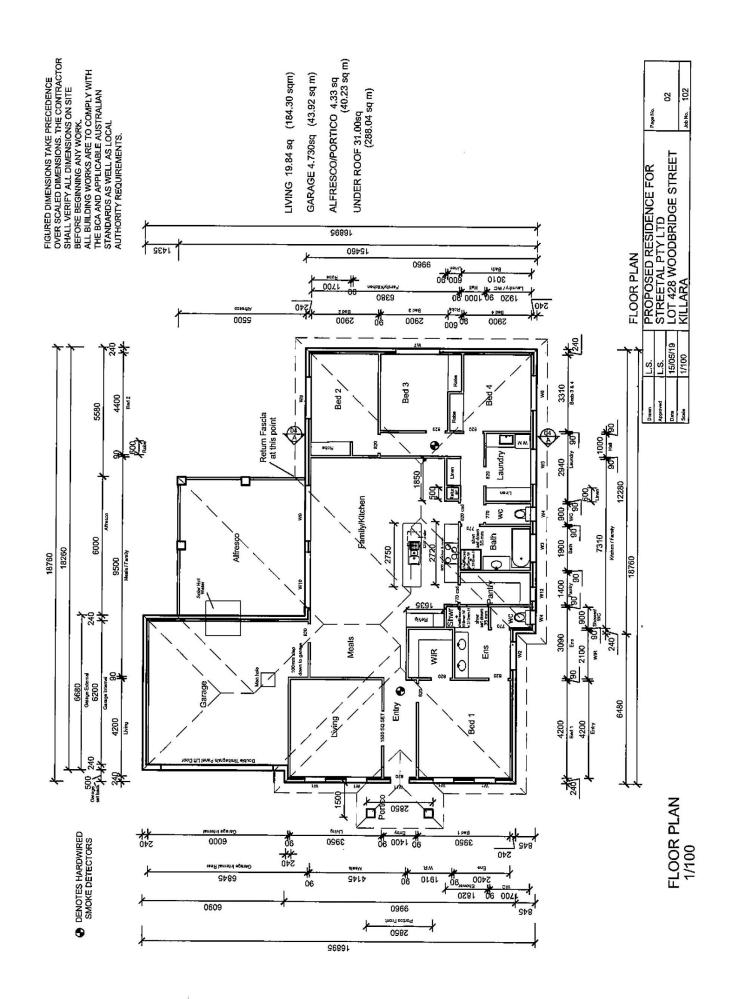

## 6 Woodbridge Street Killara VIC

Why build when you could move into this amazing new home in Riverside Estate? Currently under construction is this quality home is set on approx. 603m² and has it all, built to accommodate families or retirees who don't want to compromise on space.

Master Suite with walk in robe, large ensuite with separate toilet and tiles to the roof, remaining three bedrooms with built in robes. Spacious bathroom with modern freestanding bath and tiles to the roof.

Open plan kitchen with freestanding 900m cooktop and oven, family and meals area with a large walk in pantry and a separate living zone at the front of the home. Ample storage space in the laundry and extra storage in the hall. Double lock up garage and side gate access for the boat or caravan.

Close to picturesque walking tracks and the Kiewa River Don't delay come and see why so many people are calling

4 🕮 2 📛 2 🖨

**Price** : \$ 451,819 **Land Size** : 603 sqm

**View**: https://www.wodongarealestate.com.au/sale /vic/north-eastern/killara/residential/house/5