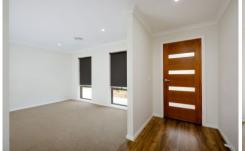

Open plan kitchen with freestanding 900m cooktop and oven, family and meals area with a large walk in pantry and a separate living zone at the front of the home. Ample storage space in the laundry and extra storage in the hall. Double lock up garage and side gate access for the boat or caravan.