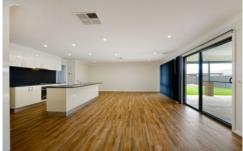

Open plan kitchen with freestanding 900m cooktop and oven, family and meals area with a large walk in pantry and a separate living zone at the front of the home. Ample storage space in the laundry and extra storage in the hall. Double lock up garage and side gate access for the boat or caravan.