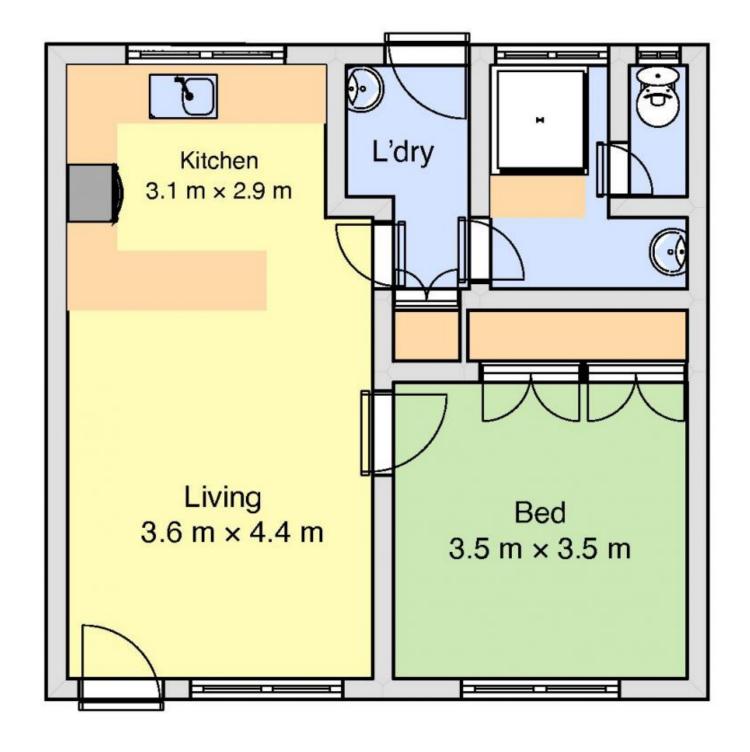

## 3/4 - 6 Weramu Street Tallangatta VIC

A solid, neat and well maintained unit, in a complex of 6 close to the local High school, Golf Course and showgrounds, and only a 30 minute easy commute to Wodonga.

A short walk to Lake Hume, the centre of Tallangatta and all local amenities, including the local hospital with elderly facilities attached.

Open plan layout with tiles in kitchen and bathroom, and carpet in bedroom and main living area.

Good Size single bedroom with built-in robes, and a reverse cycle split system in the main living area, providing instant heating and cooling for year round comfort.

Kitchen with electric cooktop and oven.

Car parking allocation is located in the carport at the rear of the complex.

This unit is ideally situated close to everything, and with a shortage of accommodation in Tallangatta, is an investors

1 🚐 1 🖺 1 🗬