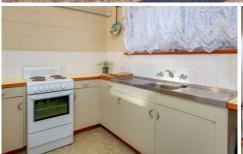

Good Size single bedroom with built-in robes, and a reverse cycle split system in the main living area, providing instant heating and cooling for year round comfort.

Kitchen with electric cooktop and oven.