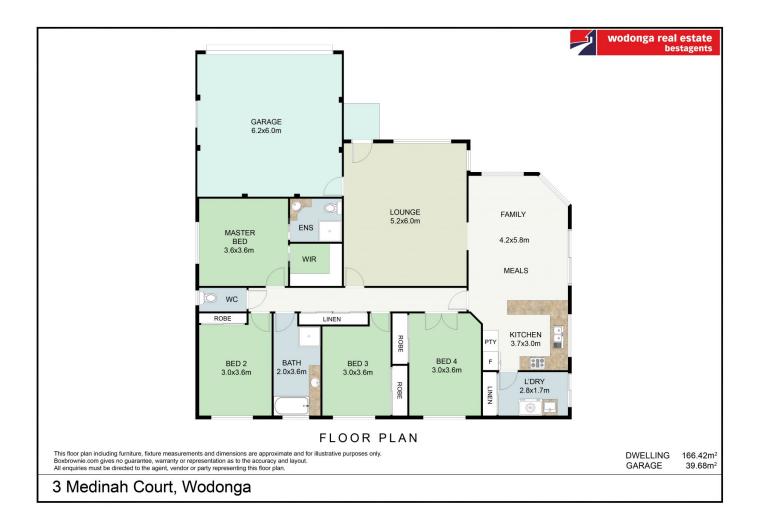

## 3 Medinah Court Wodonga VIC

This immaculate brick home is positioned at the end of a quiet court in the very popular 'County Club' estate. Built by the reputable Sapphire Sky Homes in 2006 this home has quality fittings and fixtures throughout. The property has been freshly painted and includes recently updated carpet. With fantastic views of surrounding hills this home would appeal to a broad range of buyers including first home buyers, investors and downsizers.

Four large bedrooms with built in robes. Master with ensuite and walk in robe

Open plan living with plenty of natural sunlight

Spacious lounge room

Modern kitchen with gas cooking and ample cupboard and bench space

Massive bathroom with bath

Ducted heating and cooling for year-round comfort

4 🕮 2 🖺 2 😭

**Price** : \$ 375,000 **Land Size** : 504 sqm

**View**: https://www.wodongarealestate.com.au/sale

/vic/north-eastern/wodonga/residential/hous