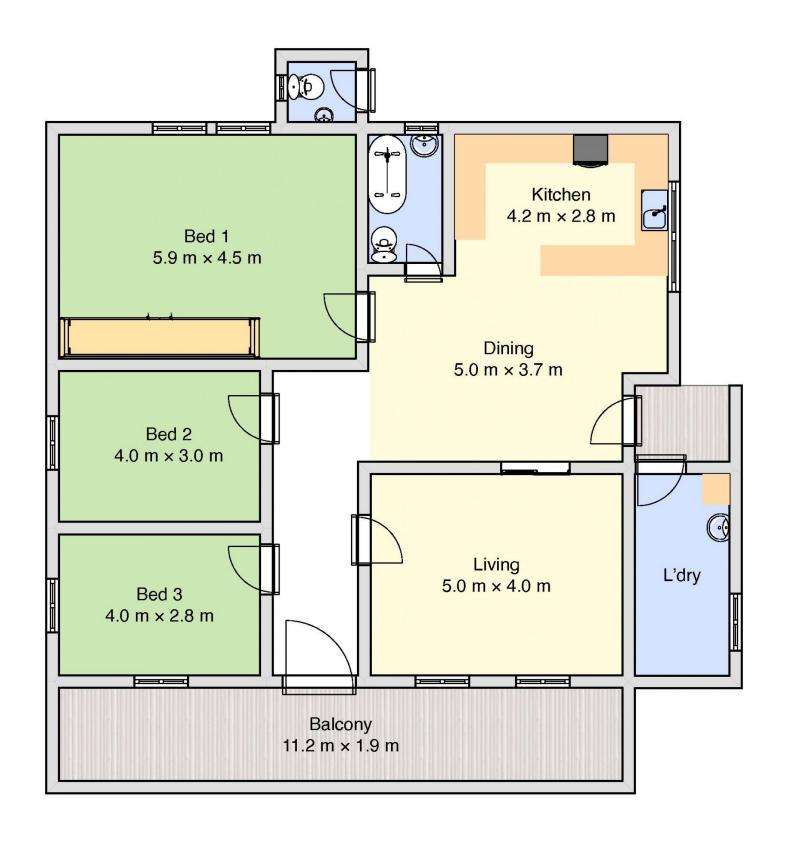

Situated in the tranquil township of Tallangatta, and offering uninterrupted water views of beautiful Lake Hume and the surrounding majestic hillside.

Featuring three bedrooms, two living areas, high ceilings and single carport car accommodation.

All on a good size 779m² approx. allotment and within easy walking distance to local shops and schools.

This is certainly a property you will want to inspect.

3 📭 1 🔓 1 😭

**Price** : \$ 260,000 **Land Size** : 779 sqm