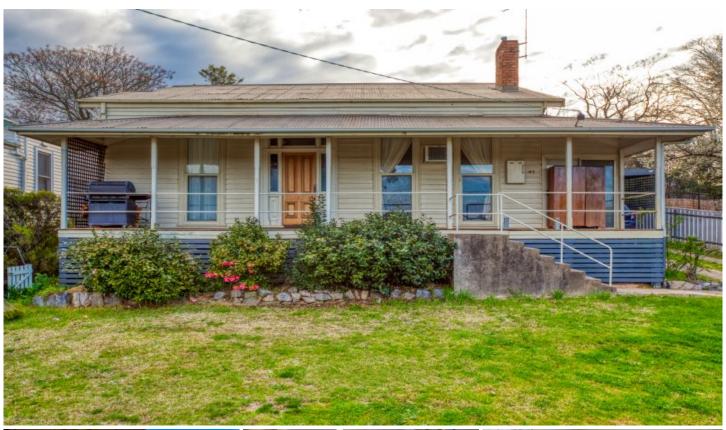

## 45 Queen Elizabeth Drive Tallangatta VIC

Picture yourself relaxing on the verandah of this country style home enjoying long lazy afternoons watching the sun glistening and reflecting on the water views in front of you. Step out to the foreshore to take your pet for a walk, or take a refreshing dip in the water yourself.

Situated in the tranquil township of Tallangatta, and offering uninterrupted water views of beautiful Lake Hume and the surrounding majestic hillside.

Featuring three bedrooms, two living areas, high ceilings and single carport car accommodation.

All on a good size 779m² approx. allotment and within easy walking distance to local shops and schools.

This is certainly a property you will want to inspect.

3 📭 1 🔓 1 😭

**Price** : \$ 260,000 **Land Size** : 779 sqm