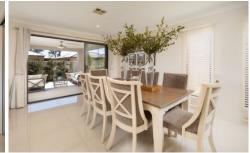

Amazing kitchen with oversize stone island bench, 900mm freestanding oven, built in microwave and large walk in pantry

Three spacious living zones of tiled family room and lounge downstairs, kids retreat/play room upstairs