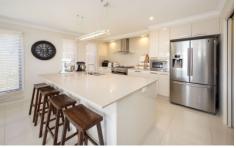

Amazing kitchen with oversize stone island bench, 900mm freestanding oven, built in microwave and large walk in pantry

Three spacious living zones of tiled family room and lounge downstairs, kids retreat/play room upstairs