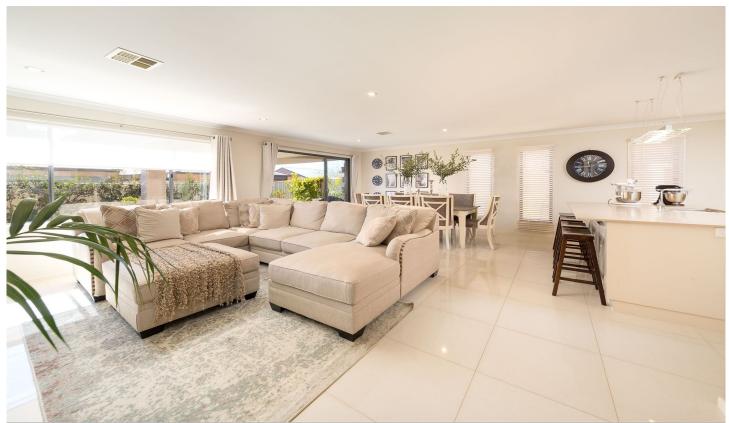

Amazing kitchen with oversize stone island bench, 900mm freestanding oven, built in microwave and large walk in pantry

Three spacious living zones of tiled family room and lounge downstairs, kids retreat/play room upstairs