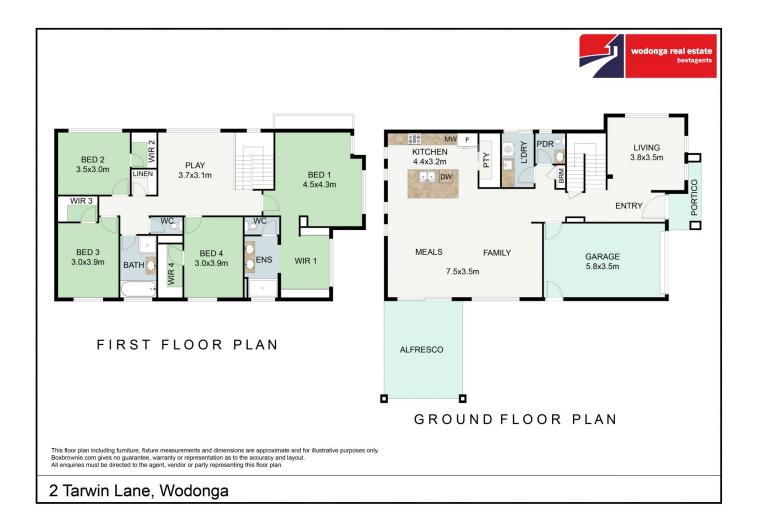

## 2 Tarwin Lane Wodonga VIC

Built to an exceptional standard and supreme level of comfort this classic low maintenance home offers you the ability to lock up & leave any time to enjoy life's adventures. Some of the many endless features include-

Amazing kitchen with oversize stone island bench, 900mm freestanding oven, built in microwave and large walk in pantry

Three spacious living zones of tiled family room and lounge downstairs, kids retreat/play room upstairs

Generous master bedroom with double vanity to en-suite, separate toilet and huge walk in robe

Remaining three bedrooms all have large walk in robes providing excellent storage

Comforts of ducted gas heating and evaporative cooling throughout

Single garage with remote and internal access, two additional car spaces

4 🕮 2 🚍 3 🚍

**Price:** \$435,000

**View**: https://www.wodongarealestate.com.au/sale/vic/ north-eastern/wodonga/residential/house/583781