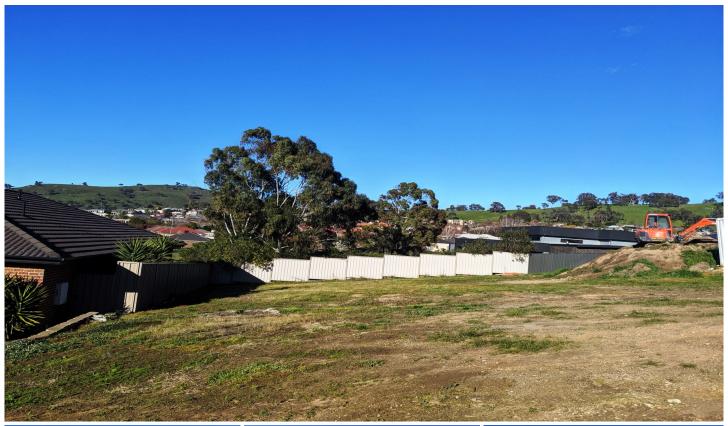

## 9 Tanner Terrace Wodonga VIC

Situated in one of Wodonga's most prestigious locations is this vacant block of land. Surrounded by some outstanding custom-built homes this is a great opportunity to build your dream home in an established and popular area.

The views are absolutely amazing. The sweeping hills and night lights will create a fantastic atmosphere.

The land size is 645m<sup>2</sup> with a 20-metre frontage.

There are plans and soil test available at request