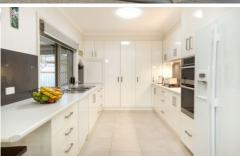

- \* Three bedrooms with built in robes and ceiling fans (bedroom 3 is set up as a study/sewing room)
- \* Spacious open plan living
- \* Modern kitchen with pyrolytic dual oven, dishwasher, gas cooking, accessory cupboard, servery, soft close drawers and ample cupboard and bench space.
- \* Fantastic bathroom with large walk in double shower
- \* Gas heating and reverse cycle air-conditioning for year-round comfort
- \* Large alfresco area with ceiling fan and all-weather