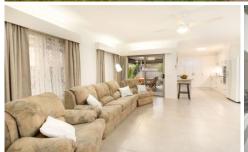

- \* Three bedrooms with built in robes and ceiling fans (bedroom 3 is set up as a study/sewing room)
- \* Spacious open plan living
- \* Modern kitchen with pyrolytic dual oven, dishwasher, gas cooking, accessory cupboard, servery, soft close drawers and ample cupboard and bench space.
- \* Fantastic bathroom with large walk in double shower
- \* Gas heating and reverse cycle air-conditioning for year-round comfort
- \* Large alfresco area with ceiling fan and all-weather