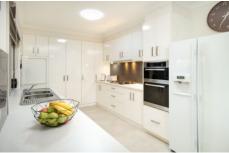

- \* Three bedrooms with built in robes and ceiling fans (bedroom 3 is set up as a study/sewing room)
- \* Spacious open plan living
- \* Modern kitchen with pyrolytic dual oven, dishwasher, gas cooking, accessory cupboard, servery, soft close drawers and ample cupboard and bench space.
- \* Fantastic bathroom with large walk in double shower
- \* Gas heating and reverse cycle air-conditioning for year-round comfort
- \* Large alfresco area with ceiling fan and all-weather