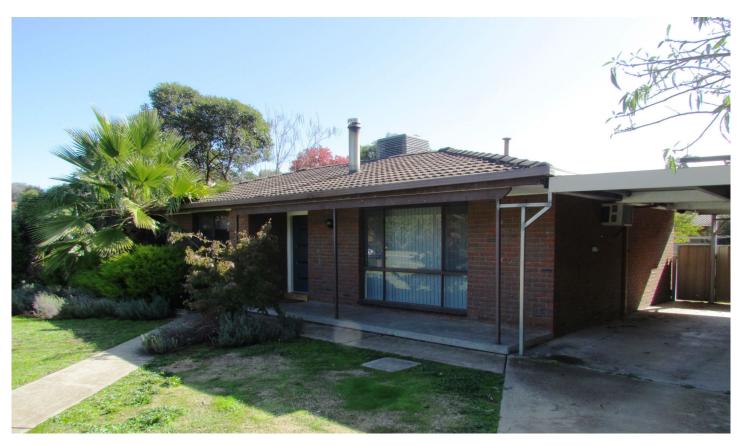

## 2 Wiltshire Crescent Wodonga VIC

Offering so much potential this neat and tidy home features-

Updated 2015 kitchen with 900mm hot plate & oven Main bedroom with en-suite and walk in robe

Combustion wood heating and ducted evaporative cooling

Double carport with rear access to yard

Secure 818m² allotment with room for the kids to play or to build a shed

Fantastic location central to everything in Wodonga and all the spoils of Willow Park

(This home is Under Offer)

## 3 📭 1 🖺 2 🗬

**Price** : \$ 260,000 **Land Size** : \$18 sqm

**View**: https://www.wodongarealestate.com.au/sale

/vic/north-eastern/wodonga/residential/hous

e/5837835

**Clinton Harvey** 0260 561 888