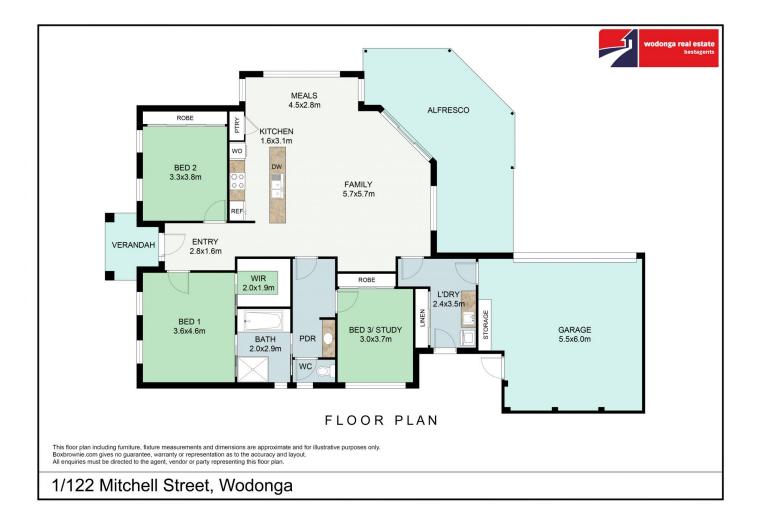

## 1/122 Mitchell Street Wodonga VIC

Situated close to White Box Rise and minutes to Wodonga CBD this home is ideal for those looking for a comfortable and easy to maintain three bedroom home.

Featuring a good size living and dining area and a light filled and bright kitchen with pantry, dishwasher and electric cooking.

All three bedrooms have built-in-robes (walk-in-robe to the master) and your year round comfort is assured with a split system in the master bedroom and the main living area.

The double garage has remote access with colorbond metal clad lined walls, and the home also has a low maintenance garden and enclosed rear yard.

Other features of this turn key home include:

- \* Open plan living with the lounge, dining and kitchen all centrally located, 8 Foot 6 inch ceilings, with glass sliding doors opening onto the pergola area.
- \* Kitchen is generous with bench space with stainless steel