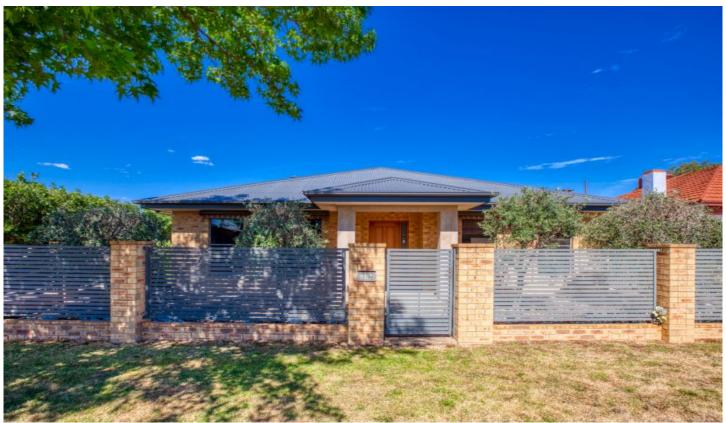

## 1/122 Mitchell Street Wodonga VIC

Situated close to White Box Rise and minutes to Wodonga CBD this home is ideal for those looking for a comfortable and easy to maintain three bedroom home.

Featuring a good size living and dining area and a light filled and bright kitchen with pantry, dishwasher and electric cooking.

All three bedrooms have built-in-robes (walk-in-robe to the master) and your year round comfort is assured with a split system in the master bedroom and the main living area.

The double garage has remote access with colorbond metal clad lined walls, and the home also has a low maintenance garden and enclosed rear yard.

Other features of this turn key home include:

- \* Open plan living with the lounge, dining and kitchen all centrally located, 8 Foot 6 inch ceilings, with glass sliding doors opening onto the pergola area.
- \* Kitchen is generous with bench space with stainless steel