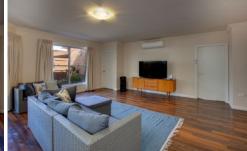

## 1/122 Mitchell Street Wodonga VIC

Situated close to White Box Rise and minutes to Wodonga CBD this home is ideal for those looking for a comfortable and easy to maintain three bedroom home.

Featuring a good size living and dining area and a light filled and bright kitchen with pantry, dishwasher and electric cooking.

All three bedrooms have built-in-robes (walk-in-robe to the master) and your year round comfort is assured with a split system in the master bedroom and the main living area.

The double garage has remote access with colorbond metal clad lined walls, and the home also has a low maintenance garden and enclosed rear yard.

Other features of this turn key home include:

- \* Open plan living with the lounge, dining and kitchen all centrally located, 8 Foot 6 inch ceilings, with glass sliding doors opening onto the pergola area.
- \* Kitchen is generous with bench space with stainless steel