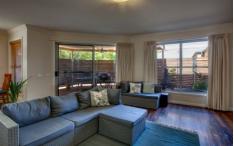

## 1/122 Mitchell Street Wodonga VIC

Situated close to White Box Rise and minutes to Wodonga CBD this home is ideal for those looking for a comfortable and easy to maintain three bedroom home.

Featuring a good size living and dining area and a light filled and bright kitchen with pantry, dishwasher and electric cooking.

All three bedrooms have built-in-robes (walk-in-robe to the master) and your year round comfort is assured with a split system in the master bedroom and the main living area.

The double garage has remote access with colorbond metal clad lined walls, and the home also has a low maintenance garden and enclosed rear yard.

Other features of this turn key home include:

- \* Open plan living with the lounge, dining and kitchen all centrally located, 8 Foot 6 inch ceilings, with glass sliding doors opening onto the pergola area.
- \* Kitchen is generous with bench space with stainless steel