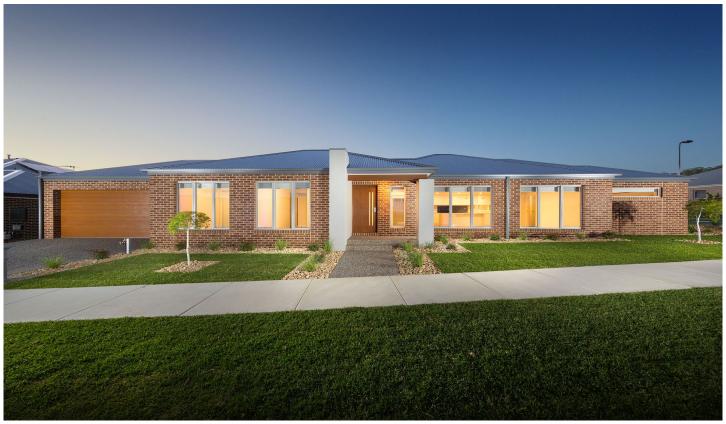

## 9 Hampshire Boulevard Leneva VIC

This stunning brand-new 'Sapphire Sky Homes' built home is positioned in the very popular 'Kinchington Estate' and showcases exquisite features, expansive room proportions and quality fittings and fixtures throughout.

- \* Three large bedrooms with built in robes, master with ensuite and walk in robe
- \* Spacious open plan living and dining with plenty of natural light
- \* Modern kitchen with stone island bench, gas cooking, quality appliances, soft close drawers and ample storage
- Full bathroom with bath
- \* Ducted heating and cooling for year-round comfort
- \* Large alfresco area with exposed aggravate concrete
- \* Double lock-up garage with internal and rear access
- \* Professionally landscaped with an array of plants, buffalo turf and irrigation