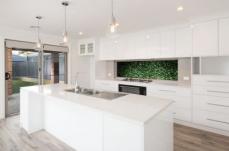

- \* Three large bedrooms with built in robes, master with ensuite and walk in robe
- \* Spacious open plan living and dining with plenty of natural light
- \* Modern kitchen with stone island bench, gas cooking, quality appliances, soft close drawers and ample storage
- Full bathroom with bath
- \* Ducted heating and cooling for year-round comfort
- \* Large alfresco area with exposed aggravate concrete
- \* Double lock-up garage with internal and rear access
- \* Professionally landscaped with an array of plants, buffalo turf and irrigation