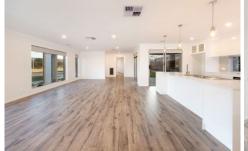

- \* Three large bedrooms with built in robes, master with ensuite and walk in robe
- \* Spacious open plan living and dining with plenty of natural light
- \* Modern kitchen with stone island bench, gas cooking, quality appliances, soft close drawers and ample storage
- Full bathroom with bath
- \* Ducted heating and cooling for year-round comfort
- \* Large alfresco area with exposed aggravate concrete
- \* Double lock-up garage with internal and rear access
- \* Professionally landscaped with an array of plants, buffalo turf and irrigation