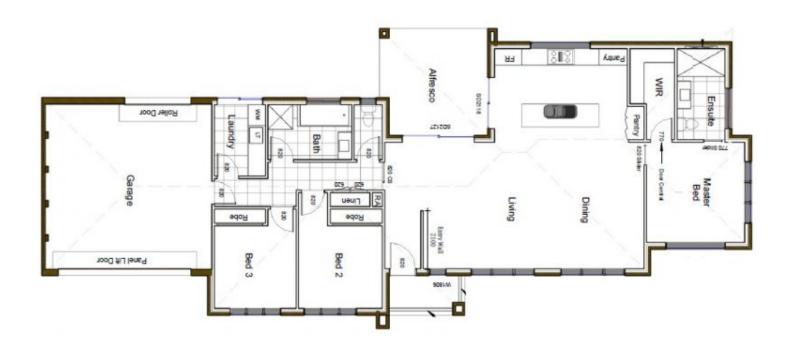

## 9 Hampshire Boulevard Leneva VIC

This stunning brand-new 'Sapphire Sky Homes' built home is positioned in the very popular 'Kinchington Estate' and showcases exquisite features, expansive room proportions and quality fittings and fixtures throughout.

- \* Three large bedrooms with built in robes, master with ensuite and walk in robe
- \* Spacious open plan living and dining with plenty of natural light
- \* Modern kitchen with stone island bench, gas cooking, quality appliances, soft close drawers and ample storage
- Full bathroom with bath
- \* Ducted heating and cooling for year-round comfort
- \* Large alfresco area with exposed aggravate concrete
- \* Double lock-up garage with internal and rear access
- \* Professionally landscaped with an array of plants, buffalo turf and irrigation