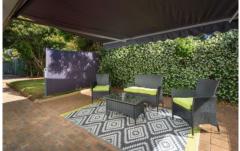

- \* Two large bedrooms with built in robes, ceiling fan and new window furnishings
- \* Spacious lounge and dining area with plenty of natural light
- \* Renovated 2-pak kitchen with gas cooking, dishwasher, stainless steel appliances and ample cupboard and bench space
- \* Updated modern bathroom with bath
- \* Gas heating and reverse cycle air-conditioning via a split system for year-round comfort
- \* Leafy entertaining area with adjustable awning
- \* Single lock-up garage with remote roller door and