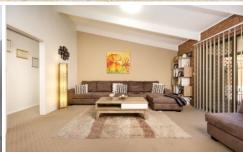

- \* Two large bedrooms with built in robes, ceiling fan and new window furnishings
- \* Spacious lounge and dining area with plenty of natural light
- \* Renovated 2-pak kitchen with gas cooking, dishwasher, stainless steel appliances and ample cupboard and bench space
- \* Updated modern bathroom with bath
- \* Gas heating and reverse cycle air-conditioning via a split system for year-round comfort
- \* Leafy entertaining area with adjustable awning
- \* Single lock-up garage with remote roller door and