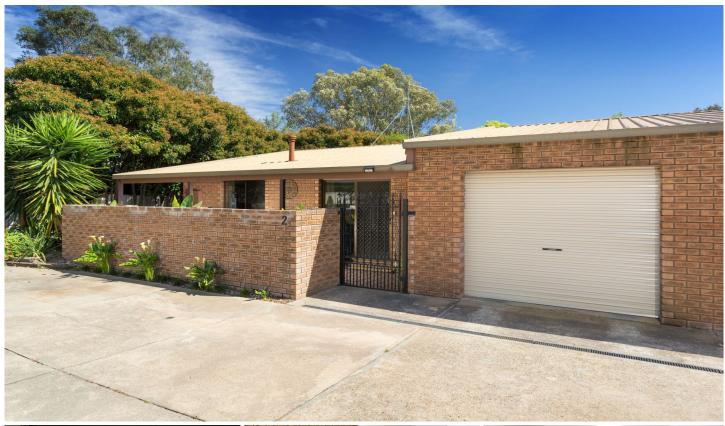

## 2/10 McEwen Crescent Wodonga VIC

This beautifully presented unit offers so much more than the average. Some features include a large private yard, raked ceilings throughout, recently updated paint and new kitchen giving you the ability to just move in and enjoy!

- \* Two large bedrooms with built in robes, ceiling fan and new window furnishings
- \* Spacious lounge and dining area with plenty of natural light
- \* Renovated 2-pak kitchen with gas cooking, dishwasher, stainless steel appliances and ample cupboard and bench space
- \* Updated modern bathroom with bath
- \* Gas heating and reverse cycle air-conditioning via a split system for year-round comfort
- \* Leafy entertaining area with adjustable awning
- \* Single lock-up garage with remote roller door and