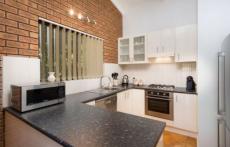

- \* Two large bedrooms with built in robes, ceiling fan and new window furnishings
- \* Spacious lounge and dining area with plenty of natural light
- \* Renovated 2-pak kitchen with gas cooking, dishwasher, stainless steel appliances and ample cupboard and bench space
- \* Updated modern bathroom with bath
- \* Gas heating and reverse cycle air-conditioning via a split system for year-round comfort
- \* Leafy entertaining area with adjustable awning
- \* Single lock-up garage with remote roller door and