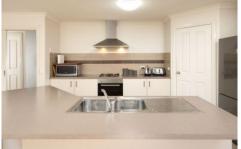

## 10 Castleton Street Wodonga VIC

This home is complete with master bedroom, ensuite and walk in robe, open plan living and two remaining bedrooms both with built in robes.

A centrally located bathroom and separate laundry. Features also include a quality built kitchen with pantry, dishwasher, electric oven and gas cooktop. Further enhancing this homes appeal is ducted gas heating and evaporative ducted cooling, formal lounge and a large exposed aggregate undercover entertainment area.