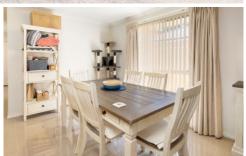

## 10 Castleton Street Wodonga VIC

This home is complete with master bedroom, ensuite and walk in robe, open plan living and two remaining bedrooms both with built in robes.

A centrally located bathroom and separate laundry. Features also include a quality built kitchen with pantry, dishwasher, electric oven and gas cooktop. Further enhancing this homes appeal is ducted gas heating and evaporative ducted cooling, formal lounge and a large exposed aggregate undercover entertainment area.