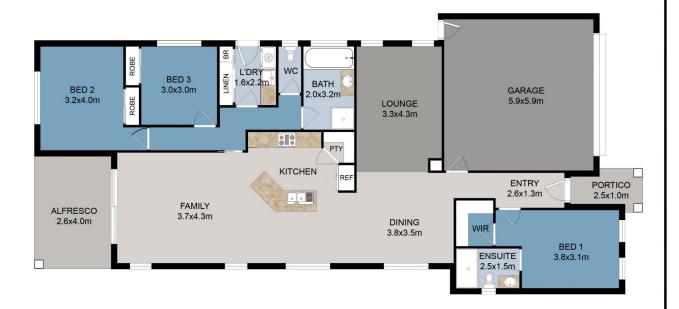

## 10 Castleton Street Wodonga VIC

This home is complete with master bedroom, ensuite and walk in robe, open plan living and two remaining bedrooms both with built in robes.

A centrally located bathroom and separate laundry. Features also include a quality built kitchen with pantry, dishwasher, electric oven and gas cooktop. Further enhancing this homes appeal is ducted gas heating and evaporative ducted cooling, formal lounge and a large exposed aggregate undercover entertainment area.

A double lock up garage with remote control and internal access to home.

All of this with a fully fenced and low maintenance landscaped on 390m² (approx) allotment. Book your inspection today.

3 🚑 2 🚔 2 🗬

FLOOR PLAN

LIVING: 162.9m<sup>2</sup> GARAGE: 38.8m<sup>2</sup>

PORTICO: 3.8m² ALFRESCO: 13.3m² TOTAL: 218.8m²

This floor plan including furniture, fixture measurements and dimensions are approximate and for illustrative purposes only. Boxbrownie.com gives no guarantee, warranty or representation as to the accuracy and layout. All enquiries must be directed to the agent, vendor or party representing this floor plan.