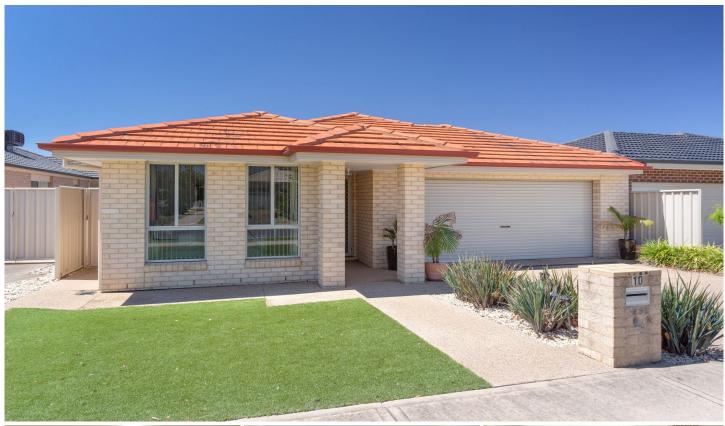

## 10 Castleton Street Wodonga VIC

This home is complete with master bedroom, ensuite and walk in robe, open plan living and two remaining bedrooms both with built in robes.

A centrally located bathroom and separate laundry. Features also include a quality built kitchen with pantry, dishwasher, electric oven and gas cooktop. Further enhancing this homes appeal is ducted gas heating and evaporative ducted cooling, formal lounge and a large exposed aggregate undercover entertainment area.

A double lock up garage with remote control and internal access to home.

All of this with a fully fenced and low maintenance landscaped on 390m² (approx) allotment. Book your inspection today.

3 🚑 2 🚔 2 🗬

**Price** : \$ 365,000 **Land Size** : 390 sqm

**View** : https://www.wodongarealestate.com.au/sale /vic/north-eastern/wodonga/residential/hous

e/5837857

Margy Meehan 0260 561 888

Vanessa Meehan 0260 561 888