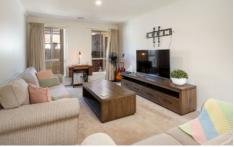

## 10 Castleton Street Wodonga VIC

This home is complete with master bedroom, ensuite and walk in robe, open plan living and two remaining bedrooms both with built in robes.

A centrally located bathroom and separate laundry. Features also include a quality built kitchen with pantry, dishwasher, electric oven and gas cooktop. Further enhancing this homes appeal is ducted gas heating and evaporative ducted cooling, formal lounge and a large exposed aggregate undercover entertainment area.