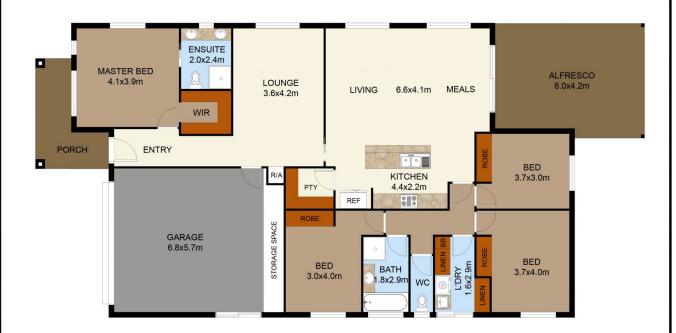

FLOOR PLAN

FLOOR PLAN

This floor plan including furniture, fixture measurements and dimensions are approximate and for illustrative purposes only. Boxbrownie.com gives no guarantee, warranty or representation as to the accuracy and layout.

All enquiries must be directed to the agent, vendor or party representing this floor plan.

DWELLING: 172.02m<sup>2</sup>
GARAGE: 42.32m<sup>2</sup>
PORCH: 9.12m<sup>2</sup>
OUTDOOR: 25.99m<sup>2</sup>

AREA: 249.45m<sup>2</sup>