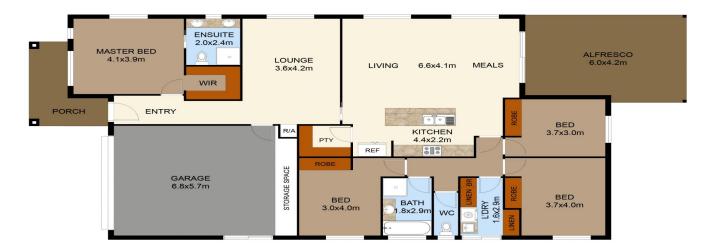

FLOOR PLAN

FLOOR PLAN

This floor plan including furniture, fixture measurements and dimensions are approximate and for illustrative purposes only. Boxbrownie.com gives no guarantee, warranty or representation as to the accuracy and layout.

All enquiries must be directed to the agent, vendor or party representing this floor plan.

DWELLING: 172.02m<sup>2</sup>
GARAGE: 42.32m<sup>2</sup>
PORCH: 9.12m<sup>2</sup>
OUTDOOR: 25.99m<sup>2</sup>

AREA: 249.45m<sup>2</sup>