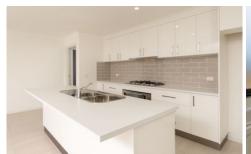

Two spacious living areas of formal lounge and separate tiled family room

Gleaming kitchen with 900mm hot plate and oven, walk in pantry plus dishwasher

Master bedroom with double vanity to en-suite, walk in robe Superb large alfresco area for every occasion