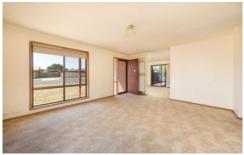

## Each unit includes:

- \* Two well-sized bedrooms with built in robes
- \* Large lounge room with plenty of natural light
- \* Neat kitchen with gas cooking and ample cupboard and bench space
- \* Bathroom with bath
- \* Lock-up garage