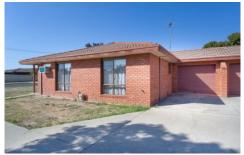

## Each unit includes:

- \* Two well-sized bedrooms with built in robes
- \* Large lounge room with plenty of natural light
- \* Neat kitchen with gas cooking and ample cupboard and bench space
- \* Bathroom with bath
- \* Lock-up garage