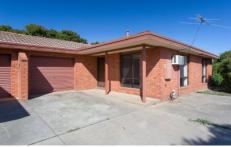

## Each unit includes:

- \* Two well-sized bedrooms with built in robes
- \* Large lounge room with plenty of natural light
- \* Neat kitchen with gas cooking and ample cupboard and bench space
- \* Bathroom with bath
- \* Lock-up garage