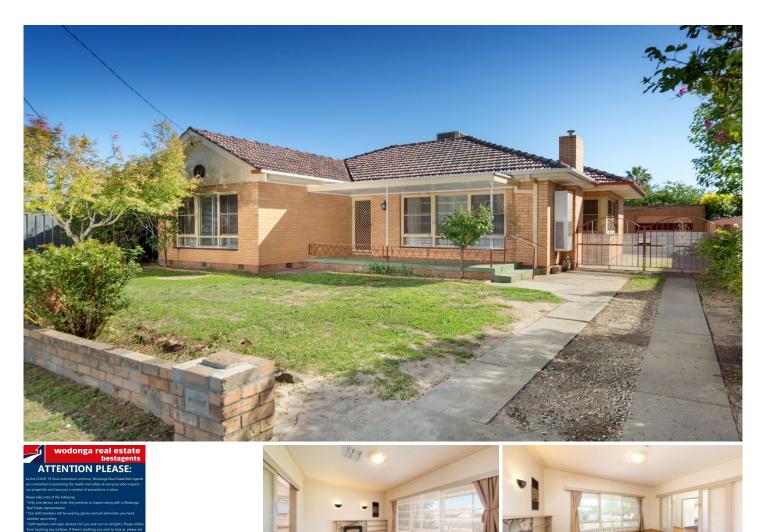

## 60 Brockley Street Wodonga VIC

Situated in the centre of town is this brick residence on 863m2 (approx.) of land. With polished timber floors and new carpet throughout this home is ideal for owner occupiers and investors. It is comfortable to live in as is or can be immediately leased. Buyers can easily add value by renovation.

\* Three large bedrooms

\* Large lounge room to the front with plenty of natural sunlight

\* Neat kitchen with gas cooking and ample cupboard and bench space

\* Full bathroom with bath

\* Gas heating and ducted cooling for year round comfort

\* Single garage plus ample driveway space for more vehicles

\* Large 863m<sup>2</sup> (approx) block