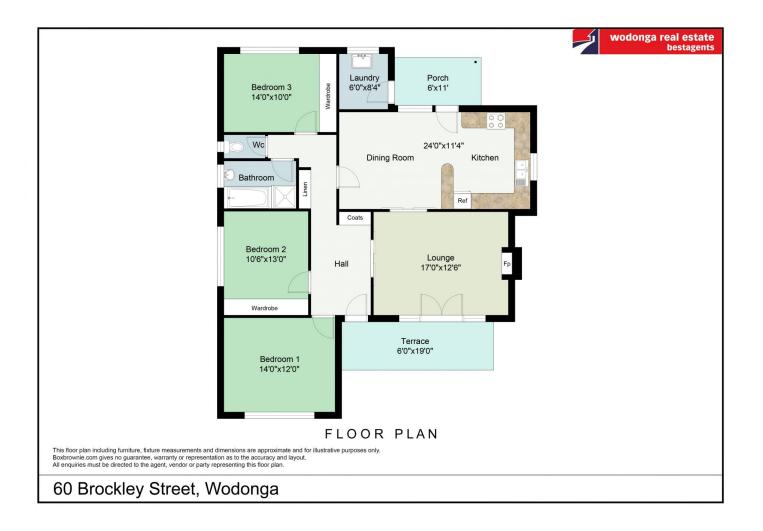

## 60 Brockley Street Wodonga VIC

Situated in the centre of town is this brick residence on 863m2 (approx.) of land. With polished timber floors and new carpet throughout this home is ideal for owner occupiers and investors. It is comfortable to live in as is or can be immediately leased. Buyers can easily add value by renovation.

\* Three large bedrooms

\* Large lounge room to the front with plenty of natural sunlight

\* Neat kitchen with gas cooking and ample cupboard and bench space

\* Full bathroom with bath

\* Gas heating and ducted cooling for year round comfort

\* Single garage plus ample driveway space for more vehicles

\* Large 863m<sup>2</sup> (approx) block