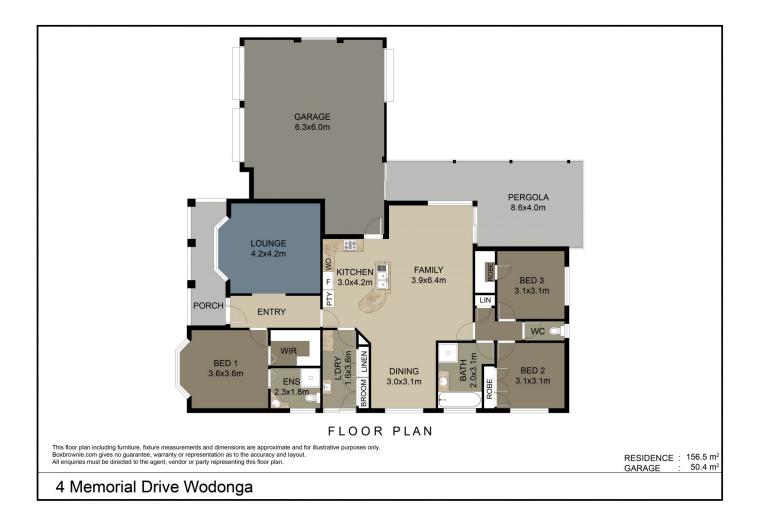

Two spacious separate living areas of lounge and tiled family room

Large main bedroom with en-suite and walk in robe

Comforts of gas ducted heating and evaporative cooling throughout plus additional gas log heater

Large outdoor covered entertaining area

Oversize double garage with remote, internal and rear access

Private and low maintenance 743m<sup>2</sup> allotment

Handy Wodonga location with easy access to schools, shops, transport and more.