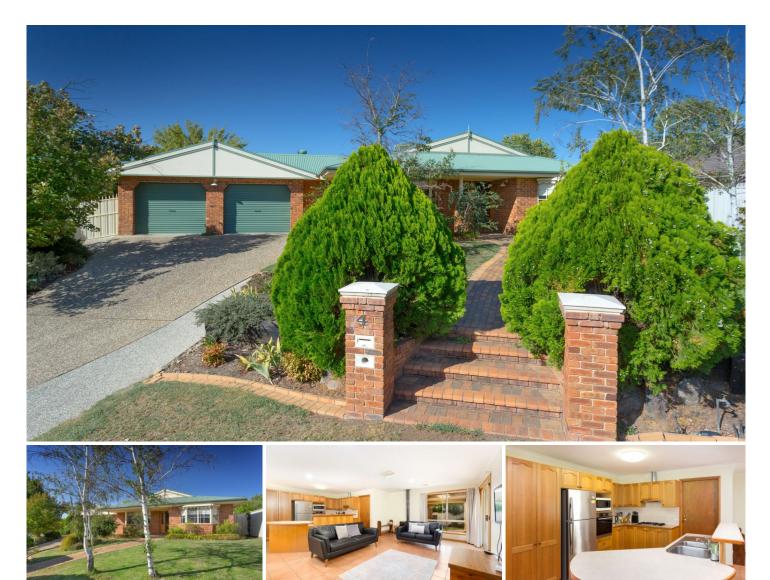

## 4 Memorial Drive Wodonga VIC

Proudly positioned on the high side of the street this quality home is surrounded by premium properties and offers a country feel with beautiful walking tracks nearby.

Some of the many class features include-

Two spacious separate living areas of lounge and tiled family room

Large main bedroom with en-suite and walk in robe

Comforts of gas ducted heating and evaporative cooling throughout plus additional gas log heater

Large outdoor covered entertaining area

Oversize double garage with remote, internal and rear access

Private and low maintenance 743m<sup>2</sup> allotment

Handy Wodonga location with easy access to schools, shops, transport and more.

## 3 🍋 2 📛 2 🚘

| Price | : \$ 370,000 |
|-------|--------------|
|       | - 740        |

- Land Size : 743 sqm View

  - : https://www.wodongarealestate.com.au/sale /vic/north-eastern/wodonga/residential/hous e/5837870