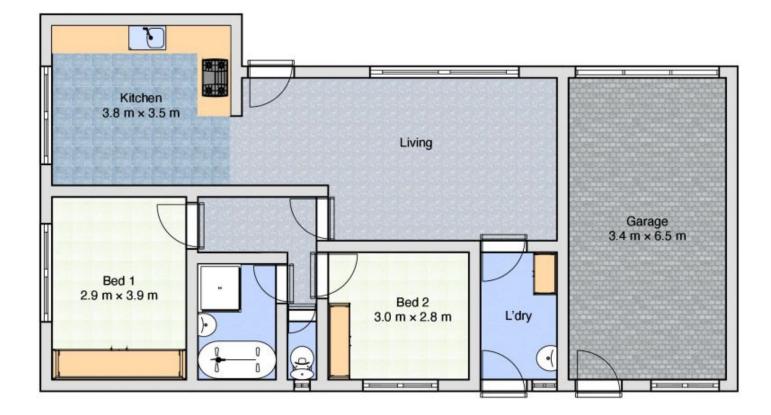

## 1/14 Shiels Court Wodonga VIC

Built with an attractive style this light filled front unit of two only offers excellent value. Many of the quality features include-

Large kitchen meals area with separate spacious lounge Two good size bedrooms both with built in robes

Comforts of ducted evaporative cooling and gas wall furnace

Single garage with remote plus second car space

Low maintenance 285m2 allotment

For investors an expected rental return of \$210 - \$230 per week