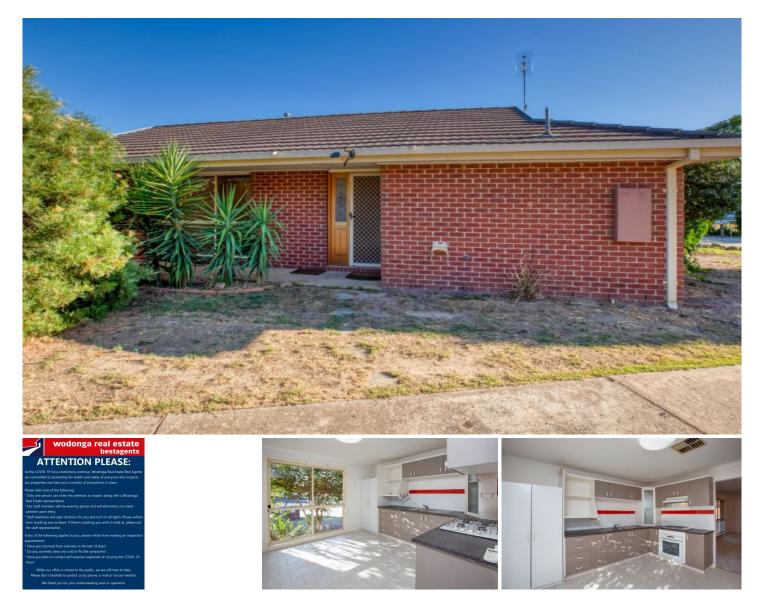

## 1/14 Shiels Court Wodonga VIC

Built with an attractive style this light filled front unit of two only offers excellent value. Many of the quality features include-

Large kitchen meals area with separate spacious lounge Two good size bedrooms both with built in robes

Comforts of ducted evaporative cooling and gas wall furnace

Single garage with remote plus second car space

Low maintenance 285m2 allotment

For investors an expected rental return of \$210 - \$230 per week

Sought after established location close to the Federation shops and within easy access to most facilities

| Price | :\$ | 204 | 500 |
|-------|-----|-----|-----|
|       |     |     |     |

View

Land Size : 285 sqm