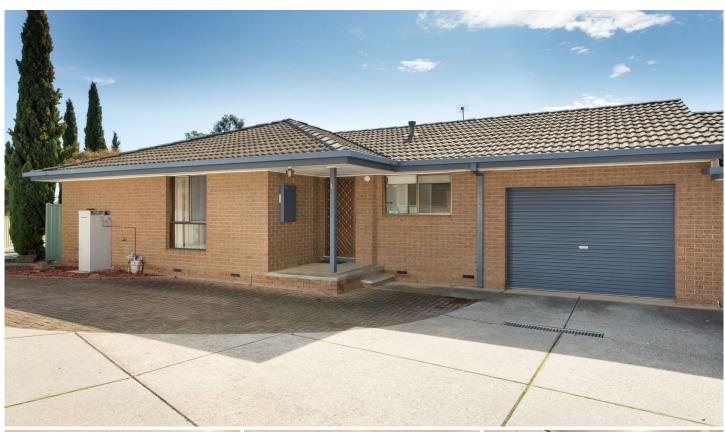

## 1/8 Page Court Wodonga VIC

Situated at the end of a quiet court and looking at at parkland is this neat and tidy brick unit. Close to shops, schools, walking tracks, sporting facilities, medical facilities and more this property will be popular to both owner occupiers and investors. Recently was rented for \$240 per week and now available to either rent out or live in.

- \* Two large bedrooms with built in robes
- \* Large open plan living and dining with plenty of natural light
- \* Great kitchen with gas cooking and ample cupboard and bench space
- \* Renovated modern bathroom
- \* Split system for heating and cooling
- \* 354m² (approx.) block with direct access to parkland
- \* Lock up garage for car accommodation