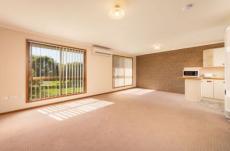

- \* Two large bedrooms with built in robes
- \* Large open plan living and dining with plenty of natural light
- \* Great kitchen with gas cooking and ample cupboard and bench space
- \* Renovated modern bathroom
- \* Split system for heating and cooling
- \* 354m² (approx.) block with direct access to parkland
- \* Lock up garage for car accommodation