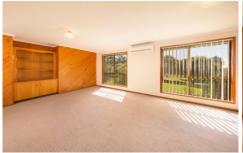

- \* Two large bedrooms with built in robes
- \* Large open plan living and dining with plenty of natural light
- \* Great kitchen with gas cooking and ample cupboard and bench space
- \* Renovated modern bathroom
- \* Split system for heating and cooling
- \* 354m² (approx.) block with direct access to parkland
- \* Lock up garage for car accommodation