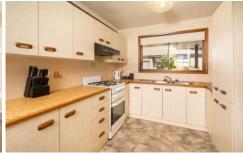

- \* Two large bedrooms with built in robes
- \* Large open plan living and dining with plenty of natural light
- \* Great kitchen with gas cooking and ample cupboard and bench space
- \* Renovated modern bathroom
- \* Split system for heating and cooling
- \* 354m² (approx.) block with direct access to parkland
- \* Lock up garage for car accommodation