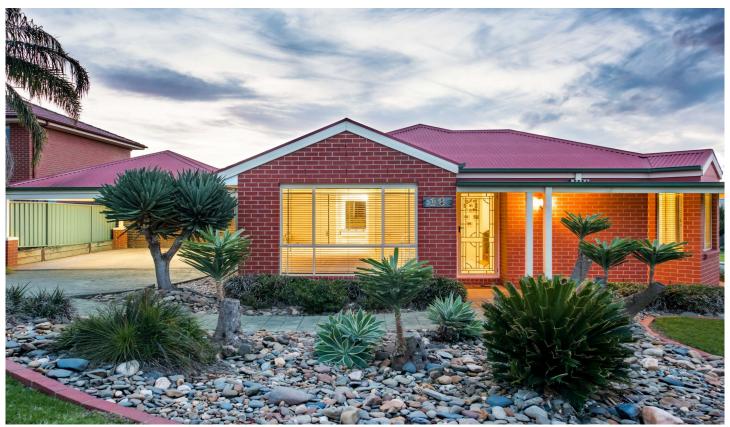

## 16 Park Lane Wodonga VIC

As you drive into this hidden street so close to the centre of Wodonga, you suddenly realise that this is a true haven. With quality homes lining both sides of the street, the home we are offering for sale is situated on the high side of the street to take in the surrounding views.

There is a style, practicality and comfort in this property that really makes this a home rather than a house.

- \* Three bedrooms, the master offering an en-suite and his and her robes
- \* Lovely lounge with north facing windows to capture the natural light
- \* Open plan kitchen, dining and family room to cook and catch up with your family and guests
- \* Plenty of kitchen storage and preparation space
- Gas ducted heating and cooling throughout
- \* Practical and delightful entertaining area with northerly views to enjoy year round