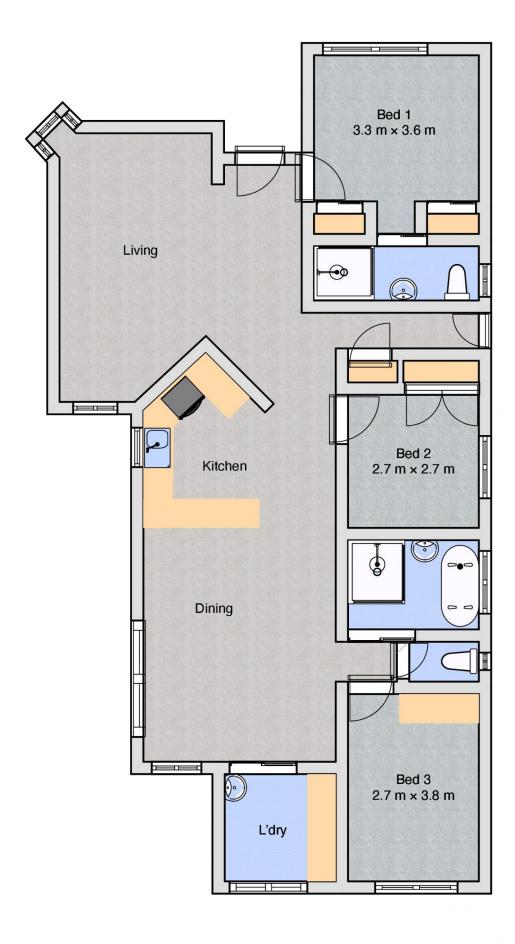

## 16 Park Lane Wodonga VIC

As you drive into this hidden street so close to the centre of Wodonga, you suddenly realise that this is a true haven. With quality homes lining both sides of the street, the home we are offering for sale is situated on the high side of the street to take in the surrounding views.

There is a style, practicality and comfort in this property that really makes this a home rather than a house.

- \* Three bedrooms, the master offering an en-suite and his and her robes
- \* Lovely lounge with north facing windows to capture the natural light
- \* Open plan kitchen, dining and family room to cook and catch up with your family and guests
- \* Plenty of kitchen storage and preparation space
- Gas ducted heating and cooling throughout
- \* Practical and delightful entertaining area with northerly views to enjoy year round