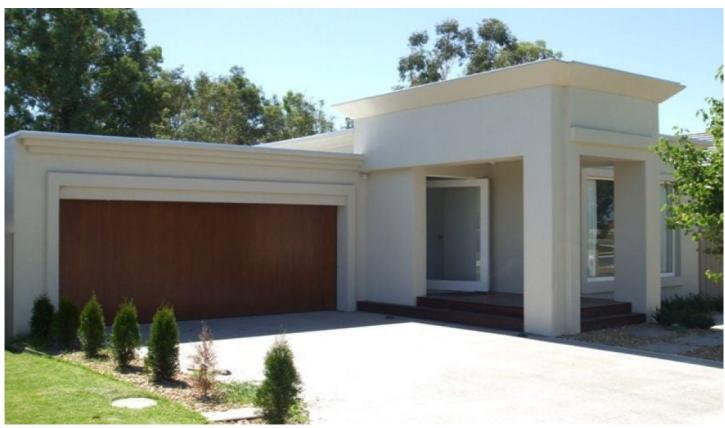

19 Garden Cove WODONGA VIC

You'll make a real statement in with this stunning architecturally designed executive property backing on to golf course and a short stroll to club rooms. This property features the latest in design and innovation. 4 double bedrooms with BIR's, ensuite and WIR to master, ducted heating and cooling plus wood gas fire, separate living, dining and entertaining, full kitchen plus separate scullery featuring a commercial size gas oven, decked pergola area over looking golf course, secure low maintenance yard and DLUG.