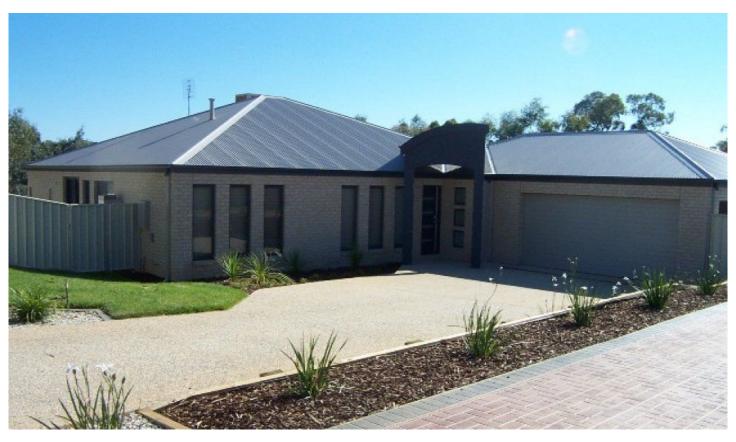

## 26 Birkdale Terrace WODONGA VIC

Modern 4 bedroom home with formal lounge, open plan tiled dining and family room, master bedroom with ensuite and walk in robe, ducted heating and cooling throughout, built in robes in all other bedrooms, powder room, full main bathroom, lovely kitchen with stainless steel appliances including gas cook top and dishwasher, undercover outdoor entertaining area, good size enclosed back yard and double lock up garage with auto door. Fantastic location on the Golf Course with lovely outlook