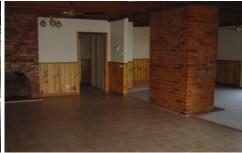

## 91 McIntosh Road BONEGILLA VIC

10 minutes to Albury Wodonga, 5 minutes to the weir, this property has been extensively renovated internally and offers country living close to town. It features 4 bedrooms plus study, big open living/dining and separate lounge, timber kitchen with electric appliances Inc. dishwasher, massive pantry, wood fire, ducted gas heating, split system air con, ceiling fans in every room, Master with ensuite and WIR, BIR's to others and Spa. Inspection will surprise.