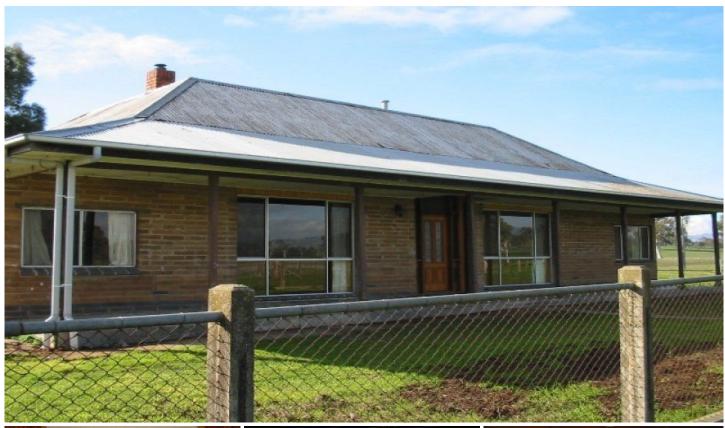

## 91 McIntosh Road BONEGILLA VIC

10 minutes to Albury Wodonga, 5 minutes to the weir, this property has been extensively renovated internally and offers country living close to town. It features 4 bedrooms plus study, big open living/dining and separate lounge, timber kitchen with electric appliances Inc. dishwasher, massive pantry, wood fire, ducted gas heating, split system air con, ceiling fans in every room, Master with ensuite and WIR, BIR's to others and Spa. Inspection will surprise.