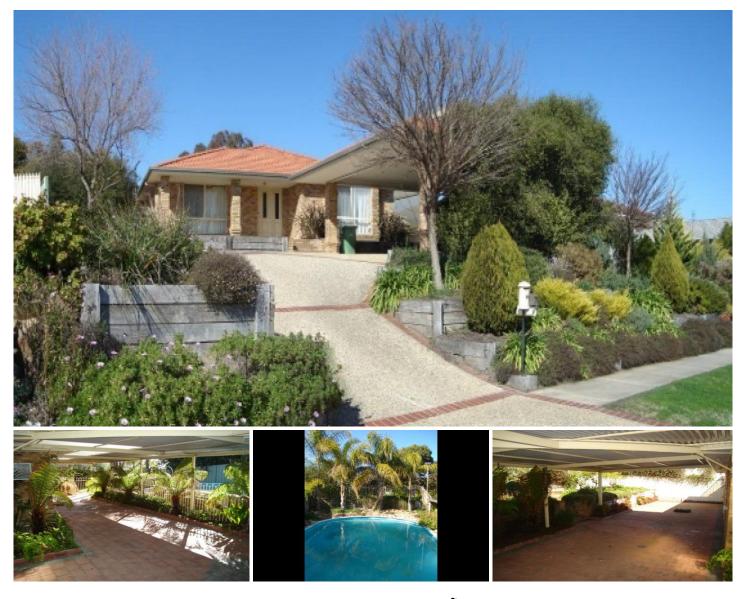

## 28 Peacock Avanue WODONGA VIC

This great family home is perfect for entertaining friends and family with the huge outdoor entertaining area and pool. The home itself feature 3 good sized bedrooms, main with ensuite & walk in robe, other 2 rooms with built in robes, separate formal lounge, kitchen with gas cook top & electric oven, dishwasher and pantry, meals / family area, air conditioning, gas heating, full bathroom with separate powder area, enclosed yard with 3 x 3 garden shed and double carport.

## 3 🛤 2 🚰 2 🚘

View : https://www.wodongarealestate.com.au/lease/vic/ north-eastern/wodonga/residential/house/583842 7

Mark Rosevear 0260 561 888