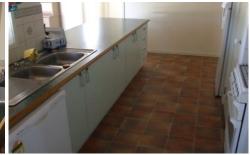

## **16 Osprey Circuit WODONGA VIC**

This immaculatly kept home is an entertainers delight. Featuring 4 good sized bedrooms with ensuite to main, built in robes to 2 other bedrooms, beat the summer heat with ducted air conditioning & the winter chill with 2 gas wall furnaces, separate formal lounge, large kitchen, meals & family areas, full bathroom & separate toilet. The large enclosed yard features a huge all weather outdoor alfresco area, large 6 x 3 shedding & a double carport. Make this beautiful home your next move!