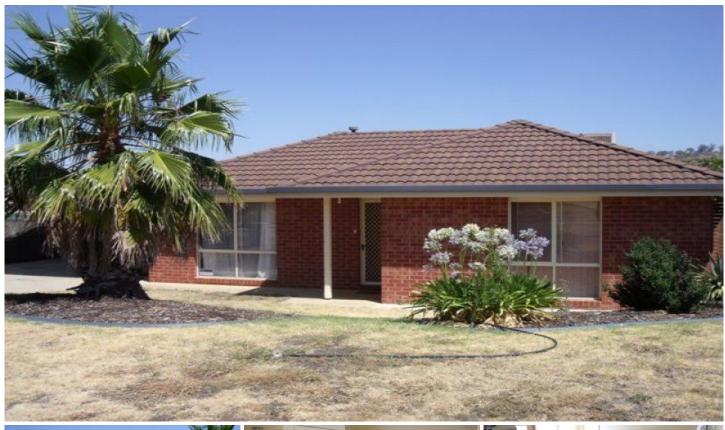

## **16 Osprey Circuit WODONGA VIC**

This immaculatly kept home is an entertainers delight. Featuring 4 good sized bedrooms with ensuite to main, built in robes to 2 other bedrooms, beat the summer heat with ducted air conditioning & the winter chill with 2 gas wall furnaces, separate formal lounge, large kitchen, meals & family areas, full bathroom & separate toilet. The large enclosed yard features a huge all weather outdoor alfresco area, large 6 x 3 shedding & a double carport. Make this beautiful home your next move!