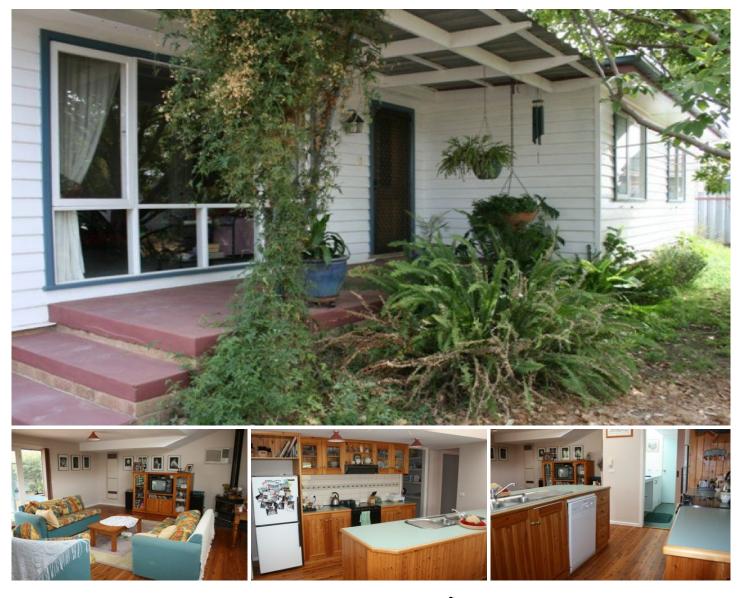

## 6 Pettiford Court WODONGA VIC

Unique family home only 5 mins walk to shopping centre features 4 bedrooms and study, master located upstairs with ceiling fan and full ensuite, cosy formal living area, large open light filled kitchen / meals and family room. Galley kltchen features dishwasher and walk in pantry. The home has gas & wood heating, air conditioning, full bathroom & separate toliet down stairs. French doors overlooking cottage gardens and undercover entertaining area. Single lock up garage plus single carport.