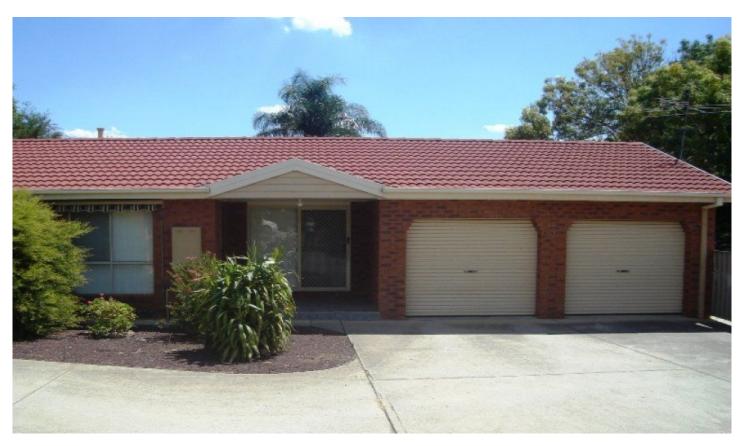

## 3/16 Turton Court WODONGA VIC

Neat and tidy two-bedroom plus study unit located in quiet court location close to parks and sporting facilities. Features generous living areas with air-conditioning and gas heating, meals area adjoins the kitchen which has gas cooking, both bedrooms have built-in robes. Bathroom with bath and additional washroom area. Externally there is a small low maintenance courtyard and double lock-up garage. Lawn maintenance included. No pets.