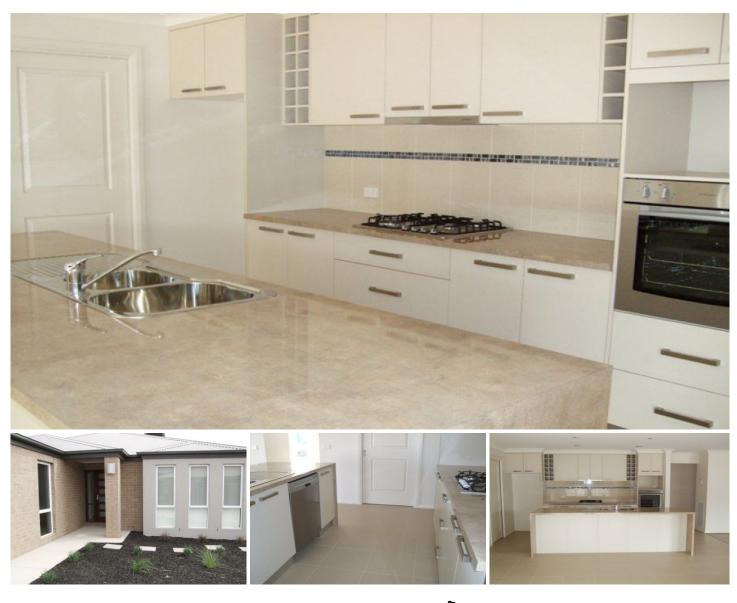

## 7 Grange Close WODONGA VIC

This family home with quality fittings and fixtures is what you deserve for your next home and has had no expense spared. With 3 large bedrooms with built in robes plus study, main with walk in robe and ensuite, separate formal lounge, open kitchen with large pantry, stainless steel appliances, dishwasher and granite benchtops, spacious meals and family areas, ducted heating, ducted cooling, endless solar hot water, formal outdoor alfresco area, double lock up garage with remote and internal access. This property will impress! Pets upon application.