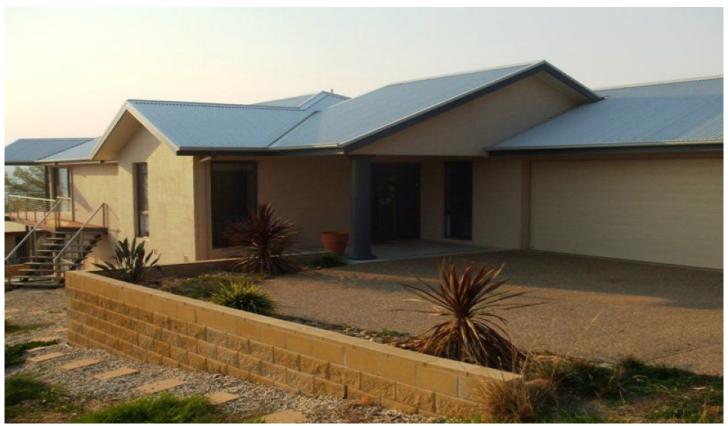

## 9 Elizabeth Drive BELLBRIDGE VIC

This stunning, Ultra modern property is located in laid back Bellbridge and just 20 minutes from Wodonga and 15 minutes from Albury. With magnificent views of Lake Hume the property features 4 bedrooms plus study. 2 of the bedrooms have ensuites and walk in robes, while the other 2 have built in robes. The large kitchen features stainless steel appliances including gas cook top, electric oven, dishwasher and fridge. The living / dining area is large, features floating timber floor, is open and is designed to take in the views over the lake. Downstairs you will find a huge entertainment lounge and the 2nd master bedroom plus storage. The property has entertainment areas both upstairs and downstairs, and comes with ducted heating / cooling, double lock up garage with remote, low maintenance gardens and a security system.