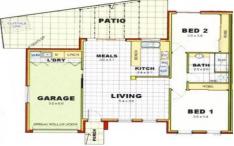

## 3/144 Lawrence Street WODONGA VIC

Brand new 2 bedroom townhouse with ducted evaporative cooling and ducted gas heating throughout, tiled open plan dining and lounge area, sleek kitchen with stainless steel appliances including electric cooking and dishwasher, built in robes, outdoor entertaining area, small enclosed yard, and single lock up garage with auto door and internal access. Great location in Central Wodonga with easy walking distance to CBD.