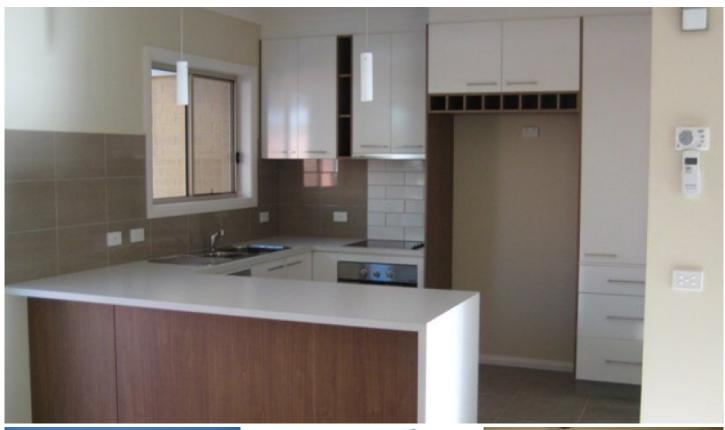

## 3/144 Lawrence Street WODONGA VIC

Brand new 2 bedroom townhouse with ducted evaporative cooling and ducted gas heating throughout, tiled open plan dining and lounge area, sleek kitchen with stainless steel appliances including electric cooking and dishwasher, built in robes, outdoor entertaining area, small enclosed yard, and single lock up garage with auto door and internal access. Great location in Central Wodonga with easy walking distance to CBD.