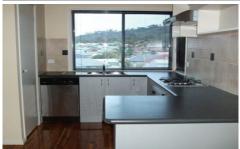

## 2 Swift Court WODONGA VIC

This modern & immaculately presented 3 bedroom home is warm & inviting. Features include spacious lounge, modern kitchen with stainless steel appliances & dishwasher, stunning polished floor boards throughout, built in robes to all bedrooms, gas heating for the chilly winter months, ducted cooling, outdoor alfresco area overlooking large yard & double lock up carport. This home is very sought after so be the first to inspect. No Pets. Option: \$270pw including lawn maintenance.