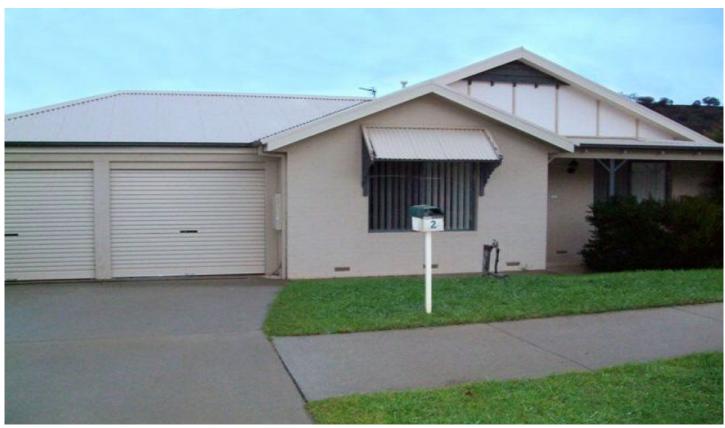

## 2 Swift Court WODONGA VIC

This modern & immaculately presented 3 bedroom home is warm & inviting. Features include spacious lounge, modern kitchen with stainless steel appliances & dishwasher, stunning polished floor boards throughout, built in robes to all bedrooms, gas heating for the chilly winter months, ducted cooling, outdoor alfresco area overlooking large yard & double lock up carport. This home is very sought after so be the first to inspect. No Pets. Option: \$270pw including lawn maintenance.