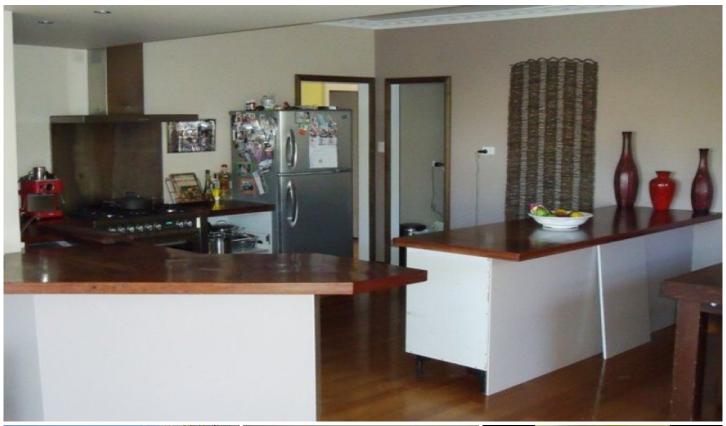

## **6 Gordon Street WODONGA VIC**

Walk to the CBD from this lovely central home. Features include 3 bedrooms, 2 with built in robes, ducted heating and cooling throughout, large renovated timber feature kitchen with stainless steel dishwasher, stainless steel chefs gas cook top and oven, separate lounge, open living and dining that opens through french doors onto a huge outdoor living area. Single carport, single garage with potbelly stove and secure, low maintenance yard. Garden maintenance included. Will rent quickly.