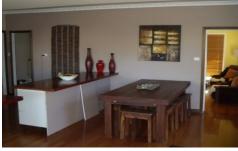

## **6 Gordon Street WODONGA VIC**

Walk to the CBD from this lovely central home. Features include 3 bedrooms, 2 with built in robes, ducted heating and cooling throughout, large renovated timber feature kitchen with stainless steel dishwasher, stainless steel chefs gas cook top and oven, separate lounge, open living and dining that opens through french doors onto a huge outdoor living area. Single carport, single garage with potbelly stove and secure, low maintenance yard. Garden maintenance included. Will rent quickly.