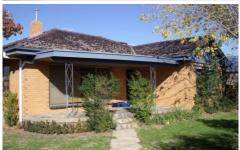

## **6 Gordon Street WODONGA VIC**

Walk to the CBD from this lovely central home. Features include 3 bedrooms, 2 with built in robes, ducted heating and cooling throughout, large renovated timber feature kitchen with stainless steel dishwasher, stainless steel chefs gas cook top and oven, separate lounge, open living and dining that opens through french doors onto a huge outdoor living area. Single carport, single garage with potbelly stove and secure, low maintenance yard. Garden maintenance included. Will rent quickly.