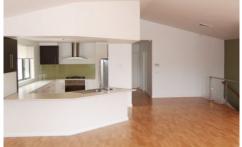

## 9 Elizabeth Crescent BELLBRIDGE VIC

This outstanding 4 bedroom plus study executive property offers a laid back lifestyle and features all the modcons. 2 of the bedrooms are master suites with walk in robes and ensuites. There is ducted heating and cooling upstairs plus split system in the entertainment room downstairs. The property has a huge open living / dining area featuring built in surround sound and the large kitchen has stainless steel gas cook top, electric oven, dishwasher and fridge. There are great lake views from the lounge and balcony, low maintenance gardens, double lock up garage with remotes, heaps of under house storage, security system and video surveillance. This impressive property is a must see.