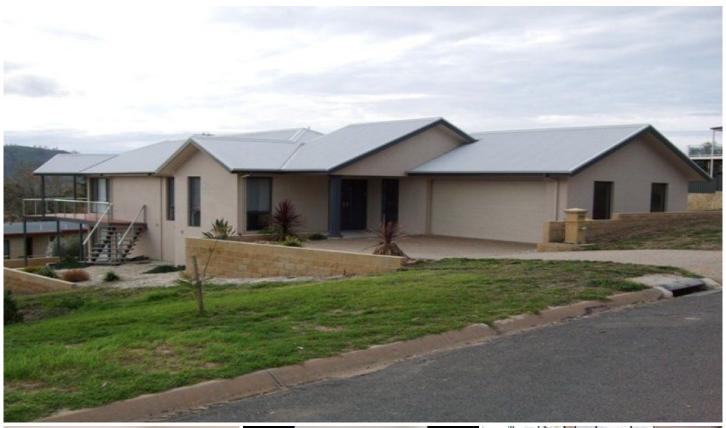

## 9 Elizabeth Crescent BELLBRIDGE VIC

This outstanding 4 bedroom plus study executive property offers a laid back lifestyle and features all the modcons. 2 of the bedrooms are master suites with walk in robes and ensuites. There is ducted heating and cooling upstairs plus split system in the entertainment room downstairs. The property has a huge open living / dining area featuring built in surround sound and the large kitchen has stainless steel gas cook top, electric oven, dishwasher and fridge. There are great lake views from the lounge and balcony, low maintenance gardens, double lock up garage with remotes, heaps of under house storage, security system and video surveillance. This impressive property is a must see.