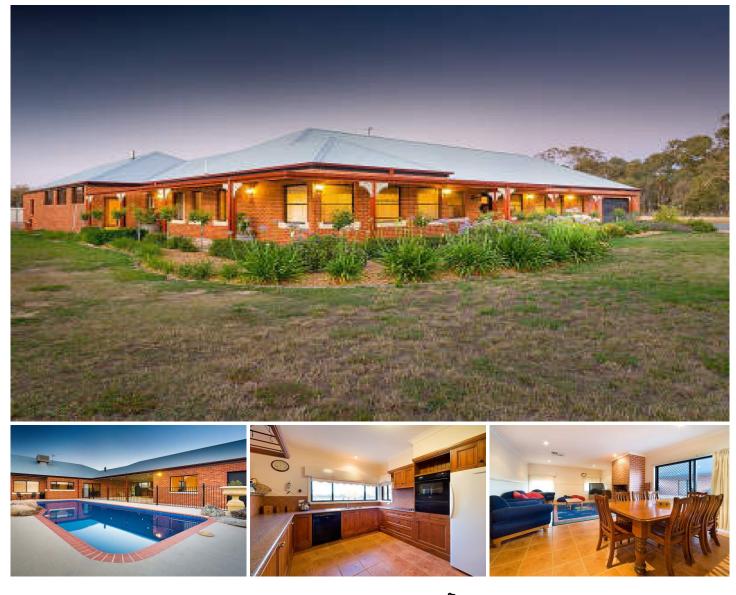

## 2 Colonial Drive JINDERA NSW

Stunning 4 bedroom home plus study, large master bedroom with huge walk in robe and ensuite with double shower, spacious formal lounge, open plan dining and family room with wood fire, ducted heating and cooling throughout, large bedrooms with built in robes, spacious timber kitchen with electric cooking, dishwasher and large walk in pantry and huge laundry. Great property for entertaining with a massive outdoor undercover area overlooking the beautiful in-ground salt pool. The features additional rumpus continue with an room/auest accommodation with ensuite. Plenty of car accommodation with the 3 car lock up garage with remote door and internal access into the home. Set on approximately 3 hectares with good fencing, shedding, dams plus town water, this luxurious property is a must to inspect and only 15km from Albury's CBD.

## 4 🛤 3 🚔 3 🚘

View : https://www.wodongarealestate.com.au/lease/ns w/murray-region/jindera/residential/house/583852 7