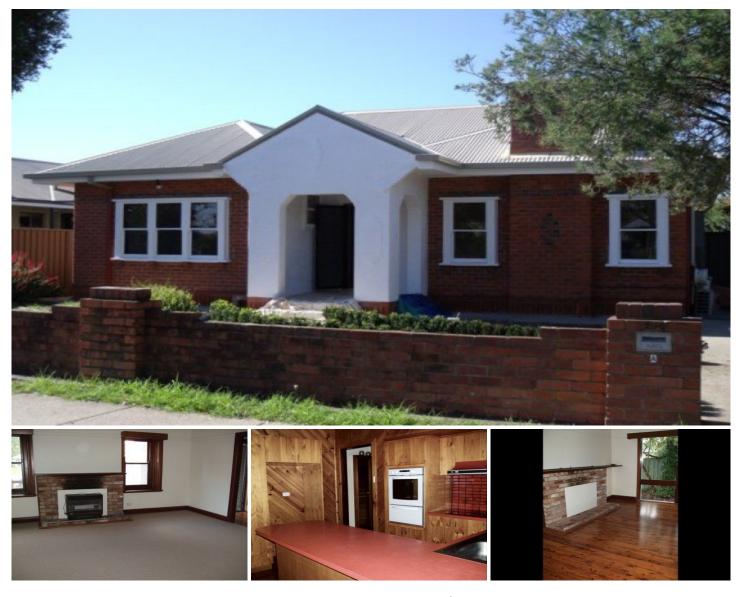

## 284 A Beechworth Road WODONGA VIC

This central red brick cottage is as cute as a button and at a price that you can afford. Features 2 large bedrooms with built in robes, freshly painted, new carpet, separate lounge with spilt system heating & cooling, spacious kitchen with lots of cupboards, full bathroom, separate sunroom or family area & decked outdoor alfresco area. Single lock up garage set amongst beautifully manicured gardens makes this home stand out from the rest. Inspection is a must! Pets upon application.