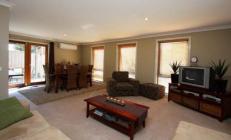

## 1/29 Brockley Street WODONGA VIC

Executive 3 bedroom 2-storey townhouse, downstairs is the open plan living area with split system heating and cooling and timber French doors opening onto the undercover outdoor entertaining area, sleek kitchen with stainless steel appliances including gas cooktop and dishwasher, toilet and hand basin, upstairs is the bedrooms with ensuite and walk in robe to master plus balcony area, full main bathroom, large walk in linen cupboard, ducted heating and cooling to upstairs rooms, complete with enclosed back yard and double lock up garage with remote and internal access. Great central location.