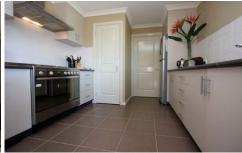

## 1/29 Brockley Street WODONGA VIC

Executive 3 bedroom 2-storey townhouse, downstairs is the open plan living area with split system heating and cooling and timber French doors opening onto the undercover outdoor entertaining area, sleek kitchen with stainless steel appliances including gas cooktop and dishwasher, toilet and hand basin, upstairs is the bedrooms with ensuite and walk in robe to master plus balcony area, full main bathroom, large walk in linen cupboard, ducted heating and cooling to upstairs rooms, complete with enclosed back yard and double lock up garage with remote and internal access. Great central location.