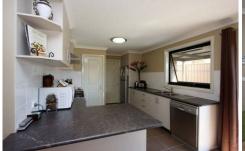

## 1/29 Brockley Street WODONGA VIC

Executive 3 bedroom 2-storey townhouse, downstairs is the open plan living area with split system heating and cooling and timber French doors opening onto the undercover outdoor entertaining area, sleek kitchen with stainless steel appliances including gas cooktop and dishwasher, toilet and hand basin, upstairs is the bedrooms with ensuite and walk in robe to master plus balcony area, full main bathroom, large walk in linen cupboard, ducted heating and cooling to upstairs rooms, complete with enclosed back yard and double lock up garage with remote and internal access. Great central location.