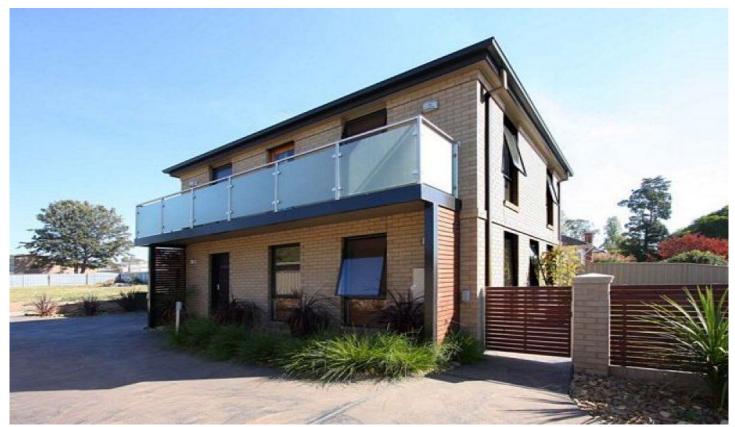

## 1/29 Brockley Street WODONGA VIC

Executive 3 bedroom 2-storey townhouse, downstairs is the open plan living area with split system heating and cooling and timber French doors opening onto the undercover outdoor entertaining area, sleek kitchen with stainless steel appliances including gas cooktop and dishwasher, toilet and hand basin, upstairs is the bedrooms with ensuite and walk in robe to master plus balcony area, full main bathroom, large walk in linen cupboard, ducted heating and cooling to upstairs rooms, complete with enclosed back yard and double lock up garage with remote and internal access. Great central location.