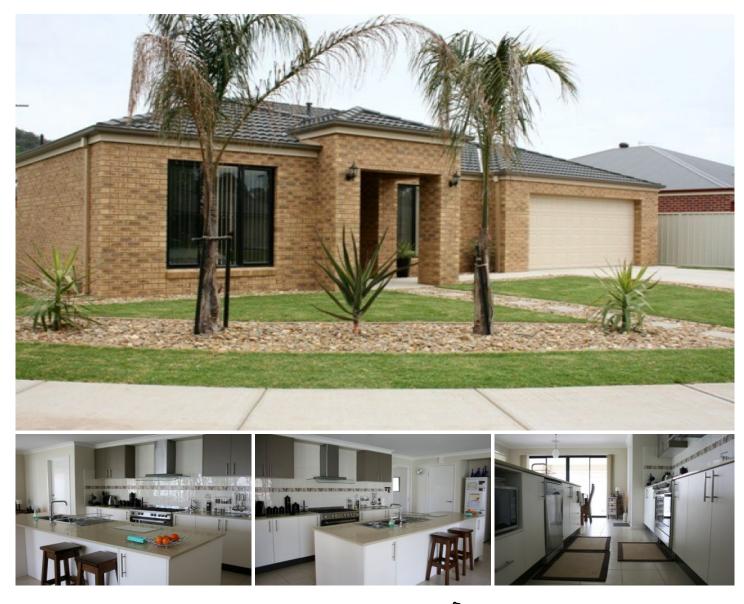

## 1 Birkdale Terrace WODONGA VIC

Brand new beautifully presented 4 bedroom home in Western Park Estate. Home has ensuite and walk in robe to master, formal lounge plus separate tiled family / meals area, dishwasher and stainless steel appliances, ducted heating & cooling, undercover entertainment area, enclosed yard with garden shed, remote double lock up garage with internal and rear yard access. Front and back yards are beautifully landscaped for low maintenance and property has an in-ground pool. Price includes pool maintenance.